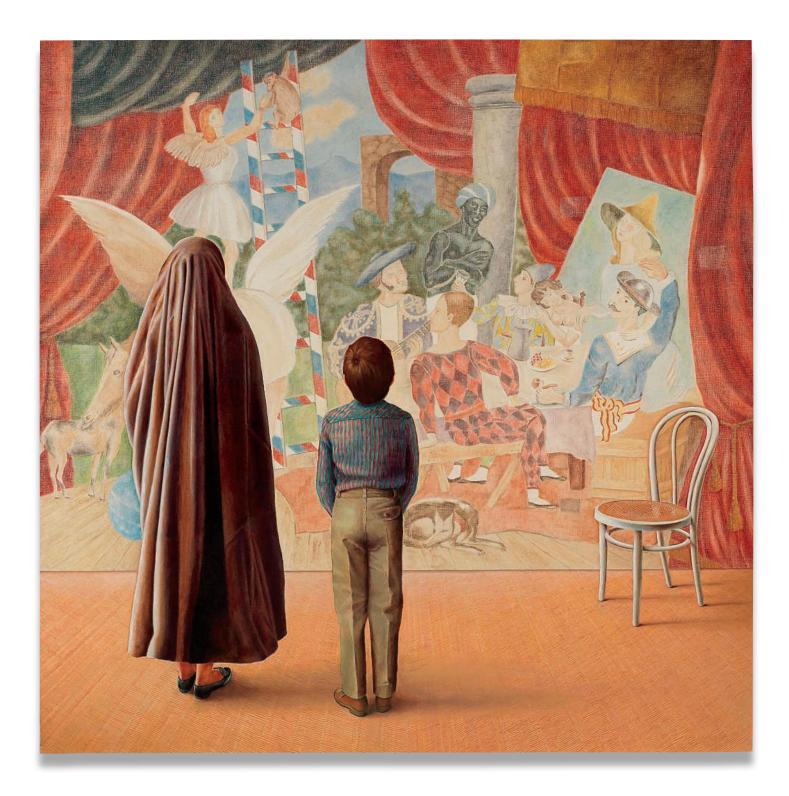

# 104. Max Ruf b. 1982

Drive, 2013 oil on linen 140 x 86 cm (55% x 33% in.) Signed and dated 'Max Ruf 13' on the reverse.