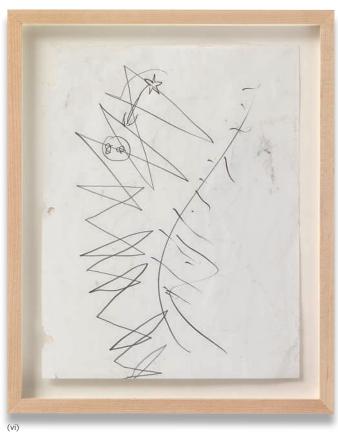

# 105. Aaron Garber-Maikovska b. 1978

Untitled, 2014 ink and pastel on paper laid on archival gator board, in artist's frame  $245.7 \times 121.6 \text{ cm} (9634 \times 47\% \text{ in.})$ 

### Estimate

£15,000-20,000 \$21,800-29,000 €19,900-26,600 ‡

### Provenance

Greene Exhibitions, Los Angeles