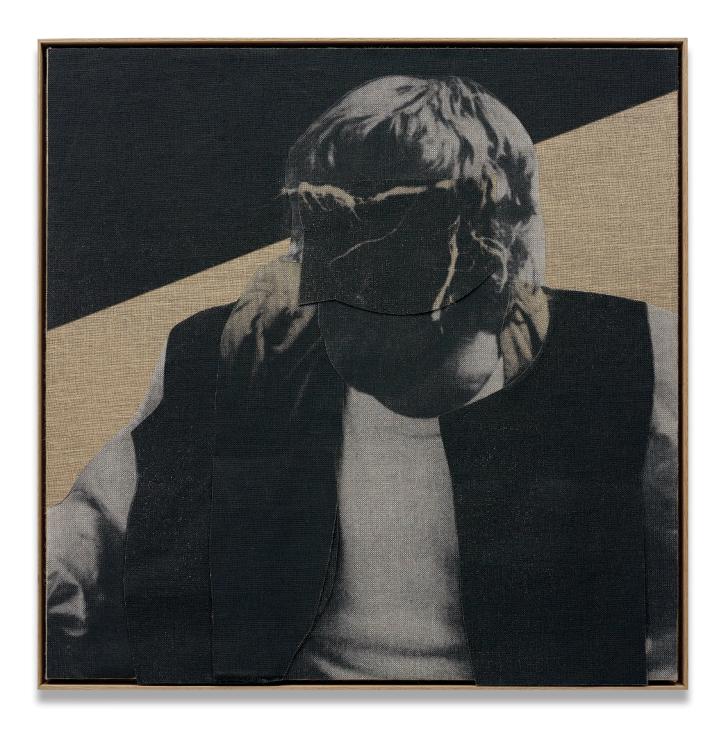

# II3. David Noonan b. 1969

Untitled, 2009 screen printed jute and linen laid on wood, in artist's wooden frame frame:  $103.5 \times 103.5 \text{ cm} (40\% \times 40\% \text{ in.})$  board:  $100 \times 100 \text{ cm} (39\% \times 39\% \text{ in.})$  Signed, dated, and numbered 'David Noonan, 09, 2/3' on the reverse. This work is numbered 2 from an edition of 3.

### Estimate

£4,000-6,000 \$5,800-8,700 €5,300-8,000 **♠** 

### Provenance

Hotel, London Private Collection, London