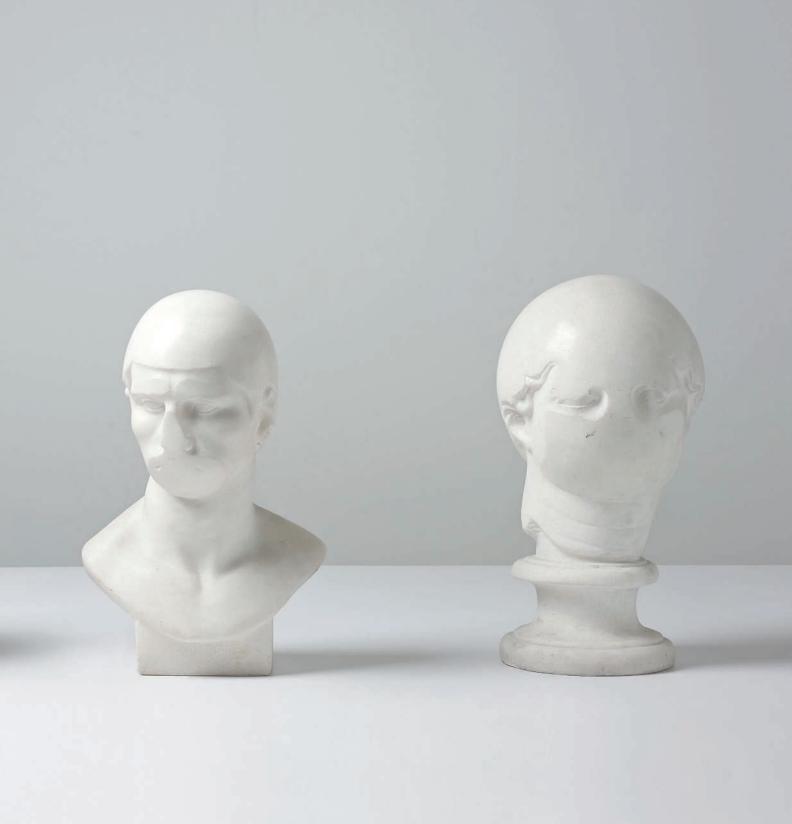

# **129.** Yang Maoyuan b. 1966

Look Inside, 2005 marble
(i) 61 x 44 x 34 cm (24 x 17% x 13% in.)
(ii) 49 x 33 x 49 cm (19¼ x 12% x 19¼ in.)
(iii) 53 x 28 x 31.5 cm (20% x 11 x 12% in.)
Incised, titled and dated 'Yang Mao Yuan "Look Inside" 2005'.
Each numbered 4 from an edition of 5

#### Estimate

£25,000-35,000 \$36,300-50,800 €33 200-46 500

#### Provenance

Private Collection, London

#### Literature

U. Grosenick and C. H. Schübbe, eds., China Art Book, Amsterdam: DuMont Buchverlag, 2007, p. 520