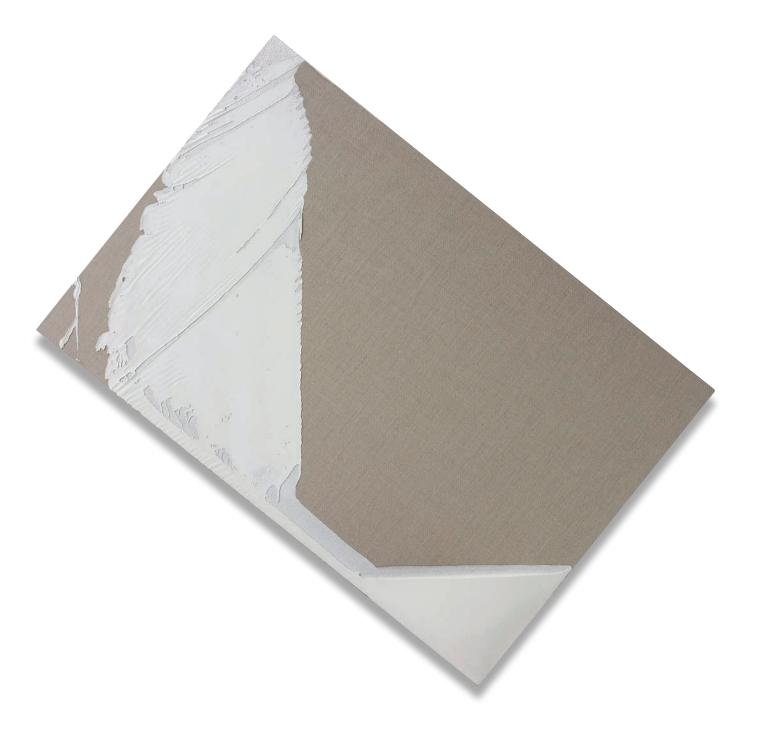

# 124. Rudolf Stingel b. 1956

Untitled, 1986 oil and enamel on canvas 87 x 117.2 cm (341/4 x 461/6 in.)

#### **Fstimate**

£60,000-80,000 \$87,100-116,000 €79,800-106,000 ♠

#### Provenance

Galleria Luigi De Ambrogi, Milan Private Collection, Switzerland Sotheby's, London, *Contemporary Art Day Auction*, 16 February 2012, lot 326 Acquired at the above sale by the present owner

Rising to prominence in the late 1980s with his monochromatic works, Rudolf Stingel has developed a unique style of painting which attempts to subvert the traditional structure of artistic creation. Examining the crucial issues regarding painting nowadays – figuration, abstraction, meaning and context – he freed painting from the limiting idea of simple representation, and *Untitled*, 1986 is an important early evidence of this.

Untitled is a beautiful work from 1986; the distinct, energetic brushstrokes and fascinating shades of dark and light green remind the viewer of Rudolf Stingel's childhood spent in between Austria and the Tyrol. The innovation Stingel brought to his artistic production concerns his effort to overcome the bridge between figuration and abstraction: at once performances and gestures, Stingel's work attempts to reconcile the present moment with eternal time, so as to focus on the pattern of history, which blends in figurative images and abstract visions of the future.