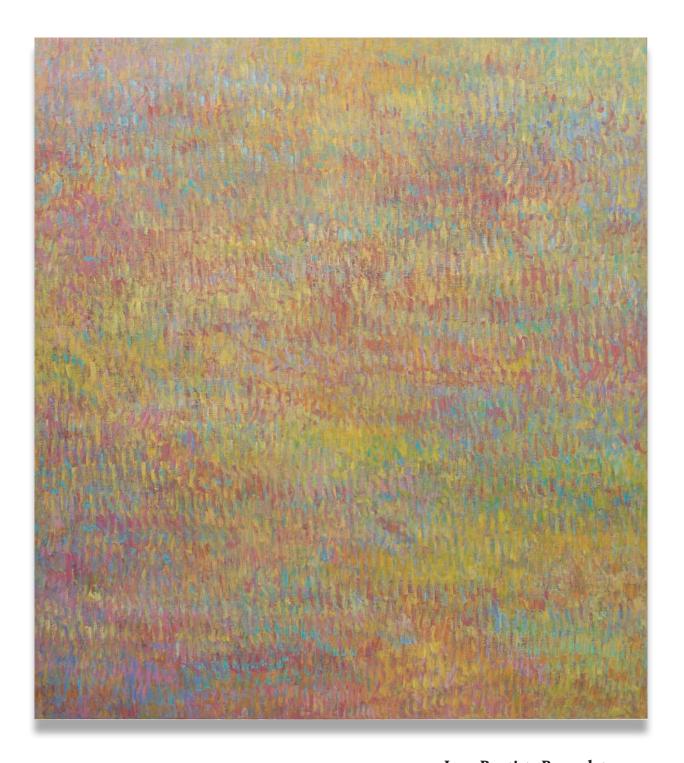

# 102. Alex Ruthner b. 1982

Wiesenstück, 2013 oil on canvas 200 x 180 cm (78% x 70% in.) Signed, titled and dated 'Alex Ruthner "Wiesenstück" 2013' on the reverse.