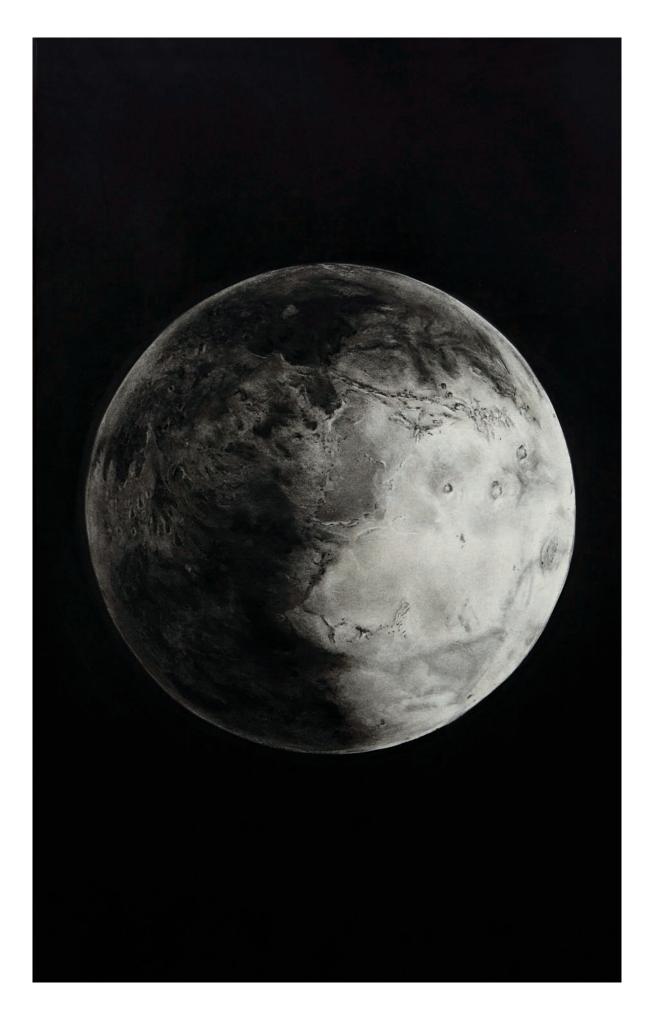

# II5. Robert Longo b. 1953

Untitled (Mars), 2005 charcoal on mounted paper 117.8 x 73.7 cm (463% x 29 in.)

### Estimate

£50,000-70,000 \$72,600-102,000 €66,500-93,100 ‡

### Provenance

Metro Pictures, New York Phillips, New York, *Contemporary Art Day Sale*, 12 November 2012, lot 152 Acquired at the above sale by the present owner