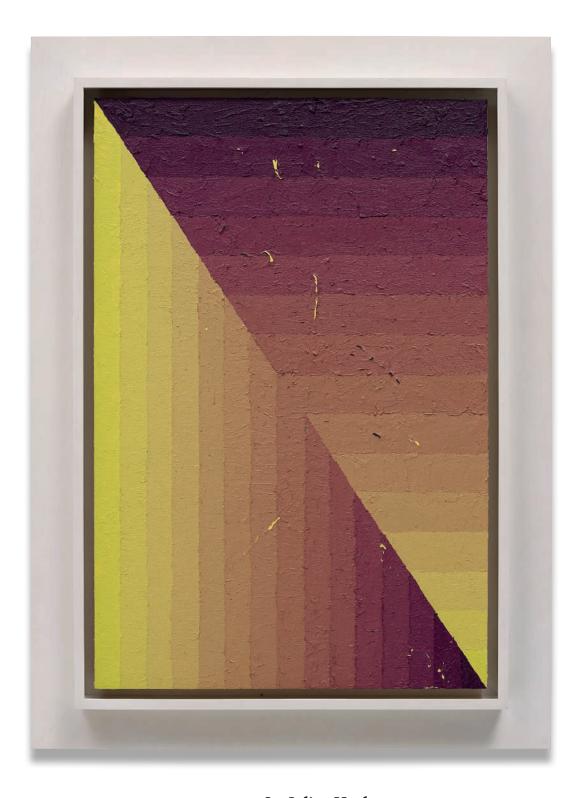

# 103. Jean-Baptiste Bernadet b. 1978

Untitled (Fugue XXXVII), 2014 oil on canvas 200 x 178.6 cm (78¾ x 70¾ in.) Signed, titled and dated 'Jean-Baptiste Bernadet "Untitled (FUGUE XXXVII)" 2014' on the reverse.

### Estimate

£15,000-20,000 \$21,800-29,000 €19,900-26,600 ‡ ♠

### Provenance

American Contemporary, New York