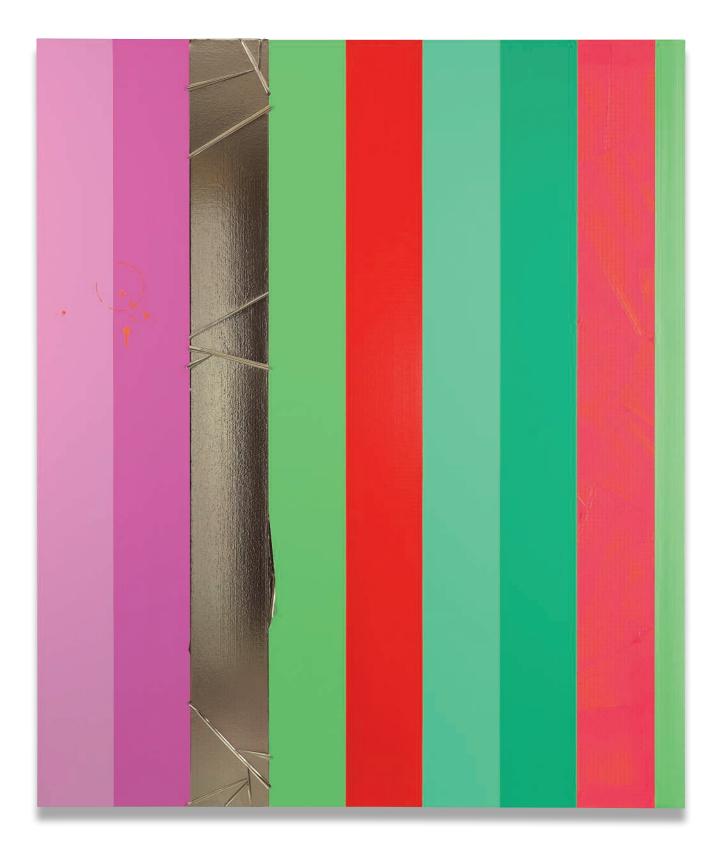

### 116. Oscar Murillo b. 1986

Let Me Be, 2011 canvas, dye, oil, aluminium foil, wood  $126 \times 95 \times 10$  cm  $(49\% \times 37\% \times 3\%$  in.)

### Estimate

£30,000-50,000 \$43,600-72,600 €39,900-66,500 ‡♠

### Provenance

Carlos/Ishikawa, London Phillips, London, *Under the Influence*, 11 December 2013, lot 8 Acquired at the above sale by the present owner