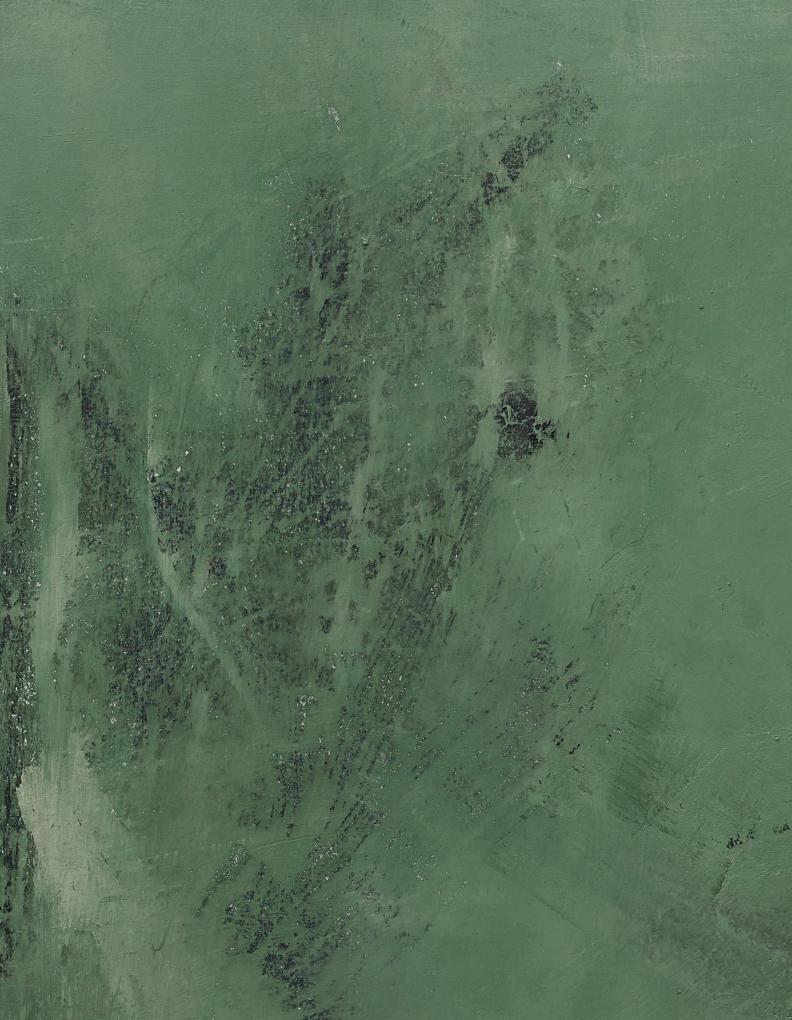

# 124. Rudolf Stingel b. 1956

Untitled, 1986 oil and enamel on canvas 87 x 117.2 cm (341/4 x 461/6 in.)

#### **Fstimate**

£60,000-80,000 \$87,100-116,000 €79,800-106,000 ♠

#### Provenance

Galleria Luigi De Ambrogi, Milan Private Collection, Switzerland Sotheby's, London, *Contemporary Art Day Auction*, 16 February 2012, lot 326 Acquired at the above sale by the present owner

Rising to prominence in the late 1980s with his monochromatic works, Rudolf Stingel has developed a unique style of painting which attempts to subvert the traditional structure of artistic creation. Examining the crucial issues regarding painting nowadays – figuration, abstraction, meaning and context – he freed painting from the limiting idea of simple representation, and *Untitled*, 1986 is an important early evidence of this.

Untitled is a beautiful work from 1986; the distinct, energetic brushstrokes and fascinating shades of dark and light green remind the viewer of Rudolf Stingel's childhood spent in between Austria and the Tyrol. The innovation Stingel brought to his artistic production concerns his effort to overcome the bridge between figuration and abstraction: at once performances and gestures, Stingel's work attempts to reconcile the present moment with eternal time, so as to focus on the pattern of history, which blends in figurative images and abstract visions of the future.