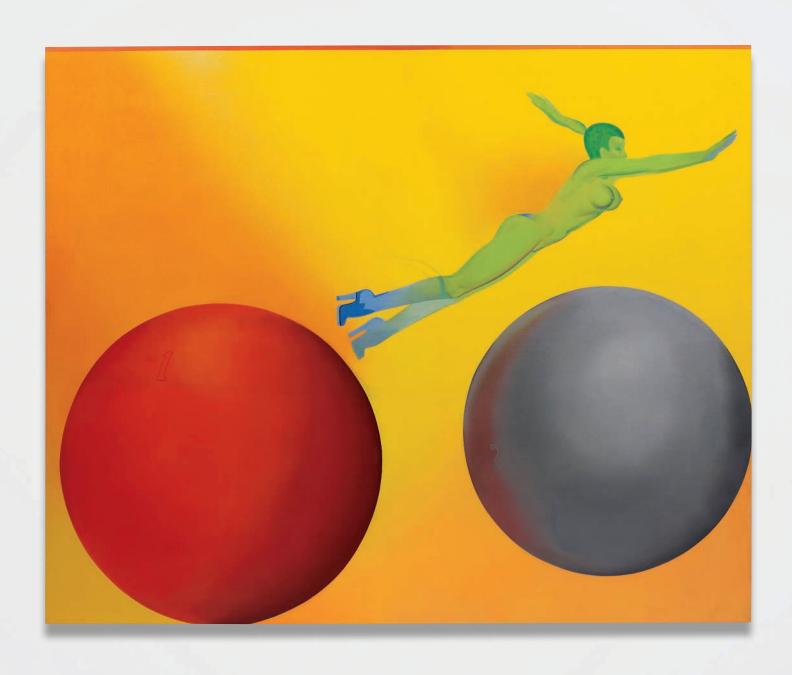

# **132.** Allen Jones b. 1937

Float, 1972 acrylic on canvas 274 x 335 cm (107% x 131% in.) Signed, titled and dated 'Allen Jones "Float" 1972' on the overlap.

Marc Chagall
Birthday, 1915.
Oil on cardboard.
Museum of Modern Art.
Chagall @ / © ADAGP, Paris
and DACS, London 2015.
Digital image, The Museum
of Modern Art, New York
/ Scala, Florence

Allen Jones had a clear mission in 1972: 'I wished to paint a figure flying through the air,' he explained ahead of his first major retrospective the following year. The work Jones was referring to is the present lot, the magnificent work on canvas, *Float*. Jones certainly succeeded in his mission as the gravity defying woman leaps across the surface of the canvas in sublimely Jonesian fashion. Mastered here, the painting has achieved a sensory experience that extends beyond the picture plane. Jones himself continues, 'The way the figure was used and why it ends where it does is for a very pictorial reason: in grammatical terms it acts as an acute accent, which seems to hang in an allusion of space created by the two spheres...' (Allen Jones in conversation with Marco Livingstone 13 July 1978, in Allen Jones: A Retrospective of Paintings 1957-1978, exh. cat., Liverpool: Walker Art Gallery, 1979, pl. 40).

# 'I wished to paint a figure flying through the air'

Thus, the picture unfolds when the individual narrative elements are not ends in and of themselves. Harking back to the fin-de-siècle, synaesthetia, a neurological phenomenon embraced by the likes of Rimaud, Wagner and Kandinsky in their respective fields, is the sensation experienced when one looks at Float. The synaesthetic dictated a sensory experience where one sense was expressed through another. For example: a sense of taste through sight, or colour through sound. Jones, influenced by Wassily Kandinsky, especially in the use of colour and form, certainly explores the triggers of multi-sensory experience. When looking at Float, the sight triggers the corporeal. Achieved through the allusion of space, where the flat swathes of colour from the tonal spheres to the background in a golden yellow burning out to rust, escapes physics, forcing a guttural, physical response from the viewer.

Jones succinctly navigates the figurative form and targeted use of colour. Recalling the iconic comic book character Wonder Woman as she soars through the air, the figure is one of strength and beauty. The figure merges with ambiguity in abstraction. Reminiscent of Marc Chagall's gravity defying figures - ungrounded in their interior space, such as *Birthday* from 1915 – Jones extends further into abstraction by negating the setting altogether. From form to colour, Jones admired the abstract expressionism of Kandinsky, who has described colour 'as a means of exerting direct influence on the soul' (K. Ruhrberg, K. Honnef, Art of the 20th Century, Part 1, London: Taschen, 2000, p. 105). Combined with the sensationalism of synaesthesia - Float is an electrifying journey through space, time and the mind.