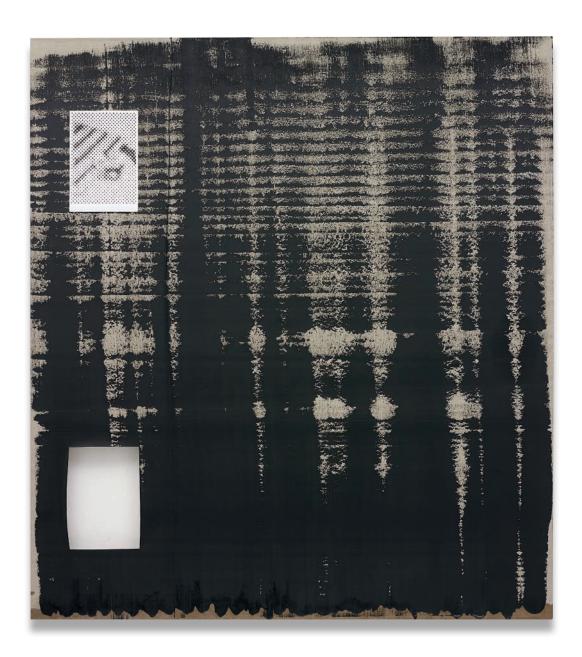

# 124. Rudolf Stingel b. 1956

Untitled, 1986 oil and enamel on canvas 87 x 117.2 cm (341/4 x 461/6 in.)

Rising to prominence in the late 1980s with his monochromatic works, Rudolf Stingel has developed a unique style of painting which attempts to subvert the traditional structure of artistic creation. Examining the crucial issues regarding painting nowadays – figuration, abstraction, meaning and context – he freed painting from the limiting idea of simple representation, and *Untitled*, 1986 is an important early evidence of this.

Untitled is a beautiful work from 1986; the distinct, energetic brushstrokes and fascinating shades of dark and light green remind the viewer of Rudolf Stingel's childhood spent in between Austria and the Tyrol. The innovation Stingel brought to his artistic production concerns his effort to overcome the bridge between figuration and abstraction: at once performances and gestures, Stingel's work attempts to reconcile the present moment with eternal time, so as to focus on the pattern of history, which blends in figurative images and abstract visions of the future.