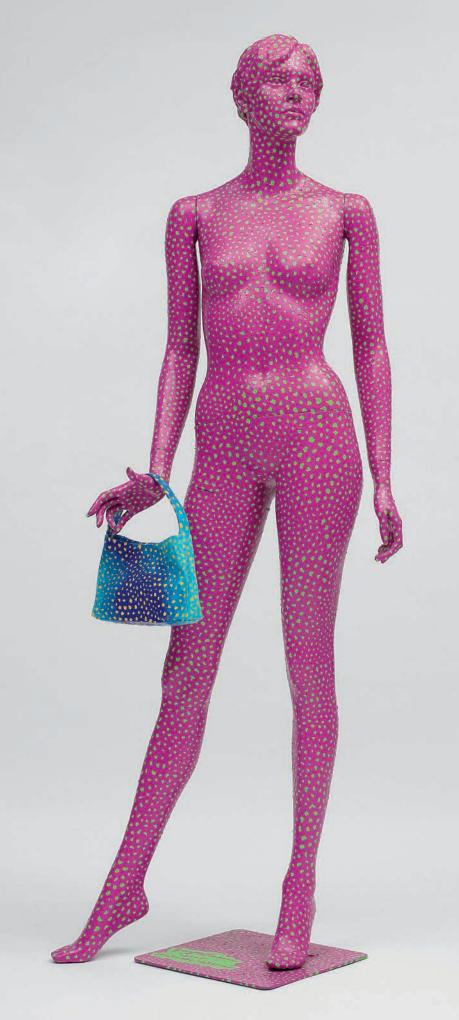

# 'Polka dots are fabulous'

Yayoi Kusama

# **131. Yayoi Kusama** b. 1929

Self Obliteration, 2005 acrylic on polyester mannequin height: 179 cm (70½ in.)

#### Estimate

£150,000-200,000 \$218,000-290,000 €199,000-266,000 ‡

#### Provenance

Fuji TV Gallery, Tokyo Sotheby's, New York, *Contemporary Asian Art*, 20 September 2006, lot 237 Acquired at the above sale by the present owner

'My art originates from hallucinations only I can see. I translate the hallucinations and obsessional images that plague me into sculptures and paintings.' (Y. Kusama interviewed by G. Turner, 'Artists in Conversation, BOMB Magazine, no. 66, 1999, accessed online.) Equal parts hallucinatory and neurotic, Yayoi Kusama was a pioneering figure of self-obliterating installations and performances. Kusama began her artistic career in New York by exploring and organising live public performances, which involved the artist covering individuals and groups of young naked performers in polka dots. Around the same time Kusama also started taking photographs of herself naked with dots all over her body or wearing dresses with the *Infinity Net* pattern: a sort of performance that symbolised her surrender to art.

Kusama has often stated that her obsession with dots derives from a mental illness. she developed as a child, when her entire visual field became overwhelmed by images covered in dots: she defined this experience as 'self-obliteration'. The current work Self-Obliteration, 2005 recalls her 1968 film, Self-Obliteration, in which she paints a horse, a cat and her own body with polka dots. The current lot presents an adult female mannequin completely painted in pink with white dots scattered all over the body. The mannequin's hair and bag have been covered with the Infinity Net pattern, confirming Kusama's fear that eventually nothing can escape the process of 'Self-Obliteration'.