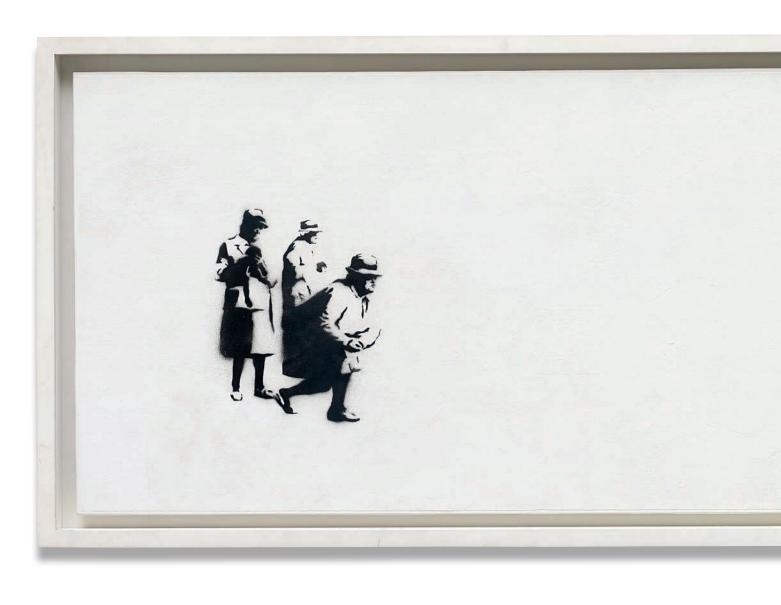

# 123. Banksy b. 1975

Bombing Middle England, 2002 spray paint on paper, laid on canvas  $69 \times 210 \text{ cm} (27\% \times 82\% \text{ in.})$  Stenciled 'BANKSY' lower right. This work is accompanied by a certificate of authenticity issued by Pest Control.

# Estimate

£150,000-250,000 \$218,000-363,000 €199,000-332,000 ♠

# Provenance

Private Collection