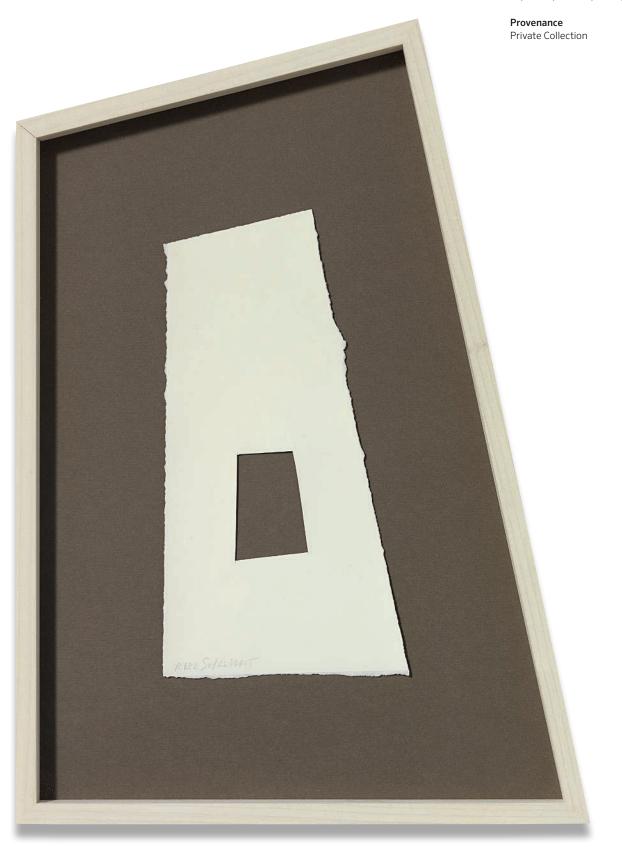

# 105. Aaron Garber-Maikovska b. 1978

Untitled, 2014 ink and pastel on paper laid on archival gator board, in artist's frame  $245.7 \times 121.6 \text{ cm} (9634 \times 47\% \text{ in.})$ 

### Estimate

£15,000-20,000 \$21,800-29,000 €19,900-26,600 ‡

### Provenance

Greene Exhibitions, Los Angeles