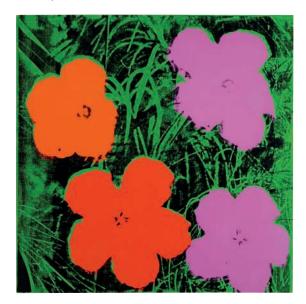

-87,100 €53,200-79,800 ‡

### Provenance

Jablonka Galerie, Köln



# 135. Andy Warhol 1928-1987

Flowers (Four Yellow), 1964 acrylic and silkscreen ink on canvas image:  $25.4 \times 21.6$  cm ( $10 \times 81/2$  in.) overall:  $35.6 \times 32.5$  cm ( $14 \times 12$  8/10 in.) Signed 'Andy Warhol' lower right. This work is accompanied by a certificate of authenticity from the Andy Warhol Authentication Board. This work is registered under the identification number A103.095.

### **Estimate**

£100,000-150,000 \$145,000-218,000 €133,000-199,000

### Provenance

Private Collection, France

# Andy Warhol Flowers, 1964.

Acrylic, silkscreen ink on canvas. Private Collection © 2015 The Andy Warhol Foundation for the Visual Arts, Inc. / Artists Rights Society (ARS), New York and DACS, London





and Warty



# 'I always notice flowers'

There is a close relationship between flowers and convicts. The fragility and delicacy of the former are of the same nature as the brutal insensitivity of the latter. Should I have to portray a convict – or a criminal – I shall so bedeck him in flowers that, as he disappears beneath them, he will himself become a flower, a gigantic and new one.' (Jean Genet as quoted in M. Lobek 'In Transitition: Warhol's Flowers' in *Andy Warhol Flowers*, New York: Ekyn Maclean, 2012, n.p.)

Andy Warhol's Flowers are an iconic series in oeuvre the pop artist. Flowers (Four Yellow), 1964 is a brilliant example of Warhol's most remarkable themes: serialisation, beauty and creation of immortal icons. Placed on a black background, the four yellow flowers are swall