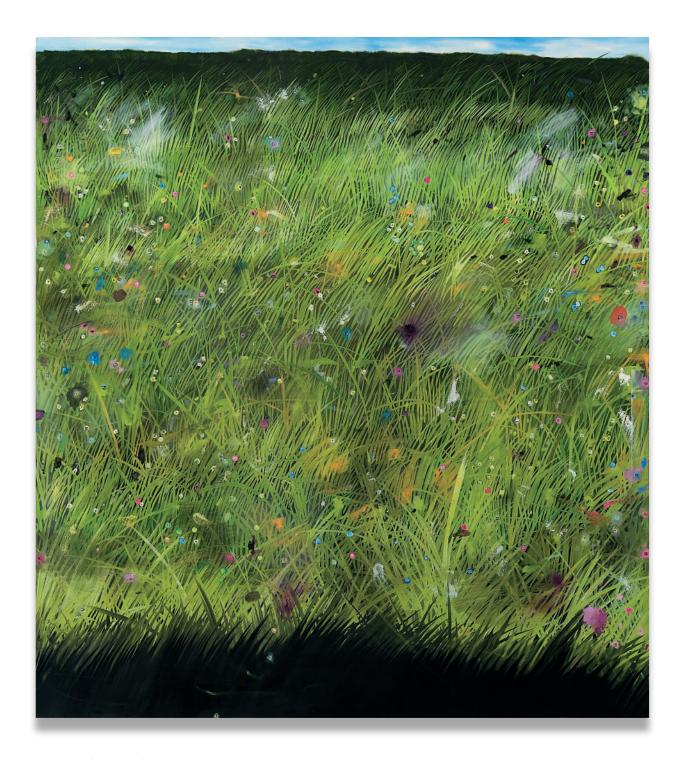

# 102. Alex Ruthner b. 1982

Wiesenstück, 2013 oil on canvas 200 x 180 cm (78% x 70% in.) Signed, titled and dated 'Alex Ruthner "Wiesenstück" 2013' on the reverse.

### Estimate

£5,000-7,000 \$7,300-10,200 €6,600-9,300 ♠

### Provenance

Acquired directly from the artist by the present owner