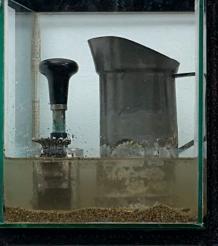

the individual yet retaining the abstract essence of a human being' (Ibid), the notion of a collective identity in post-Mao China comes to the fore.

In a non-figurative way and with an entirely different set of tools, Chen Zhen also explores themes of identity within his work. Lot 125 is a significant early work from 1992 by the artist, who immigrated to Paris in the mid-1980s to study. His installations, Lot 125, no exception, have a strong Western aesthetic, yet are grounded in traditional Chinese philosophy that was previously forbidden during the Cultural Revolution. In installations such as Le Depot/Le Repos, Chen Zhen explores polarities – exploring the often paradoxical relationship between the physical and the spiritual. For Chen Zhen, the body in relation to medicine is important: 'In China we say that an old patient can become a good doctor without having to study medicine... This means that I can no longer consciously separate life from art.' (Chen Zhen interviewed by Hans Ulrich Obrist, Zeitschrift Umělec, 2000, vol. 4) The cabinet, with typographic text throughout and found objects such as a trumpet explore the human body through

Chen Zhen
Daily Incantations, 1996.
Wood, metal, Chinese chamber
pots, electrical wires.
© 2015 Chen Zhen

the metaphor of a pseudo pill cabinet. The water in which objects are submerged have a spiritual connotation for Chen Zhen who describes the process of purification: 'Take the object, plunge it into another medium (water), as into a kind of rite of transition and purification. A transparent mummification.' (D. Rosenberg & X. Min, eds., *Chen Zhen*, Ivocation of Washing Fire, Pistoia: Gli Ori, Prato-Siena, 2013, p. 54)

# 'I can no longer consciously separate life from art'

L'Autel-Le Dépôt/Le Repos, 1992 water, sand, metal, glass, wood, acrylic paint, objects  $119 \times 181 \times 31$  cm  $(46\% \times 71\% \times 12\% in.)$ 