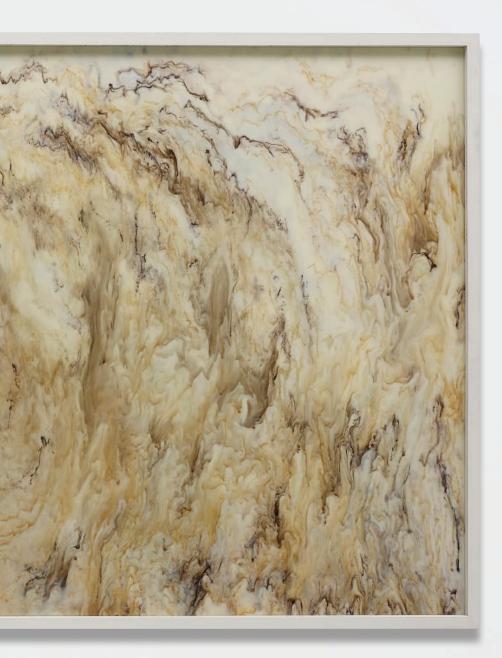

# 124. Rudolf Stingel b. 1956

Untitled, 1986 oil and enamel on canvas 87 x 117.2 cm (341/4 x 461/6 in.)

Rising to prominence in the late 1980s with his monochromatic works, Rudolf Stingel has developed a unique style of painting which attempts to subvert the traditional structure of artistic creation. Examining the crucial issues regarding painting nowadays – figuration, abstraction, meaning and context – he freed painting from the limiting idea of simple representation, and *Untitled*, 1986 is an important early evidence of this.

Untitled is a beautiful work from 1986; the distinct, energetic brushstrokes and fascinating shades of dark and light green remind the viewer of Rudolf Stingel's childhood spent in between Austria and the Tyrol. The innovation Stingel brought to his artistic production concerns his effort to overcome the bridge between figuration and abstraction: at once performances and gestures, Stingel's work attempts to reconcile the present moment with eternal time, so as to focus on the pattern of history, which blends in figurative images and abstract visions of the future.