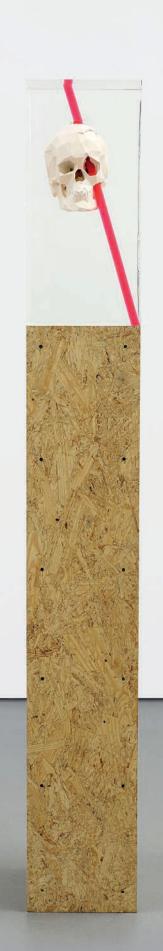

# **106. Danh Vo** b. 1975

We the People (detail), Element #05.13, 2011 copper 57 x 31 x 15 cm (22½ x 12¼ x 5½ in.)

### Estimate

£30,000-50,000 \$43,600-72,600 €39,900-66,500 ♠

### Provenance

Galerie Chantal Crousel, Paris

'It's almost a conceptual idea

- that it exists, but you never
comprehend everything at once'

Albert Fernique Assemblage of the Statue of Liberty in Paris, 1883. Image: the Miriam and Ira D. Wallach Division of Art, Prints and Photographs: Photography Collection, The New York Public Library