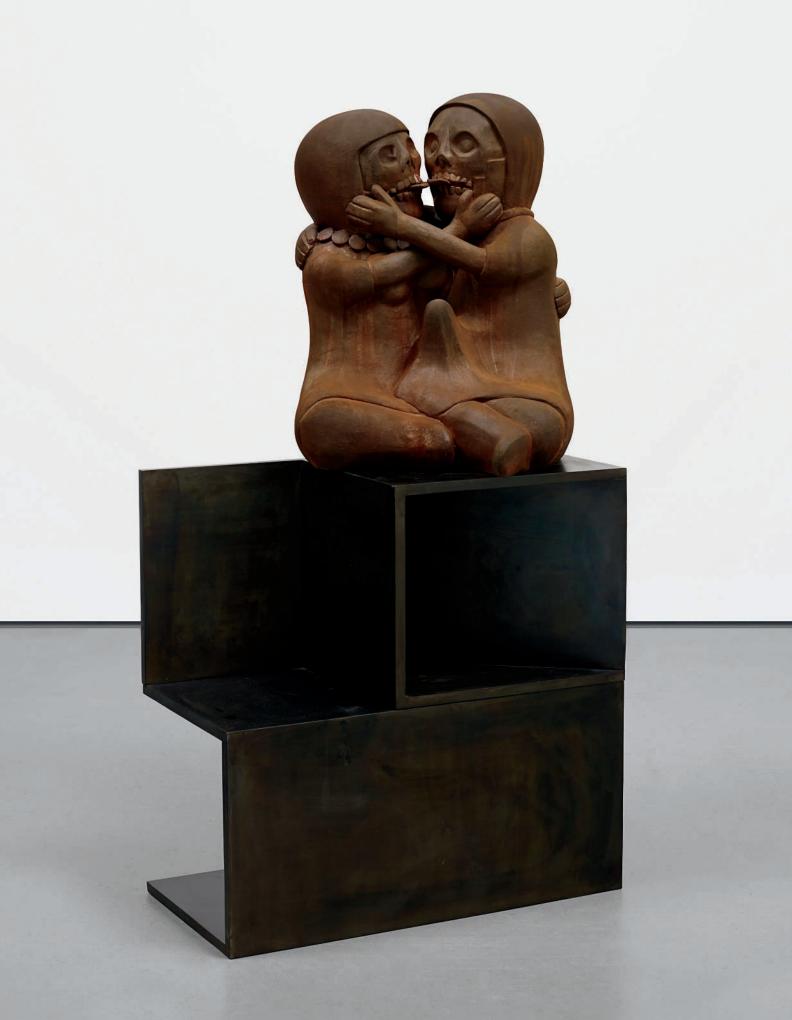

# **129.** Yang Maoyuan b. 1966

Look Inside, 2005 marble
(i) 61 x 44 x 34 cm (24 x 17% x 13% in.)
(ii) 49 x 33 x 49 cm (19¼ x 12% x 19¼ in.)
(iii) 53 x 28 x 31.5 cm (20% x 11 x 12% in.)
Incised, titled and dated 'Yang Mao Yuan "Look Inside" 2005'.
Each numbered 4 from an edition of 5

#### Estimate

£25,000-35,000 \$36,300-50,800 €33 200-46 500

#### Provenance

Private Collection, London

#### Literature

U. Grosenick and C. H. Schübbe, eds., China Art Book, Amsterdam: DuMont Buchverlag, 2007, p. 520