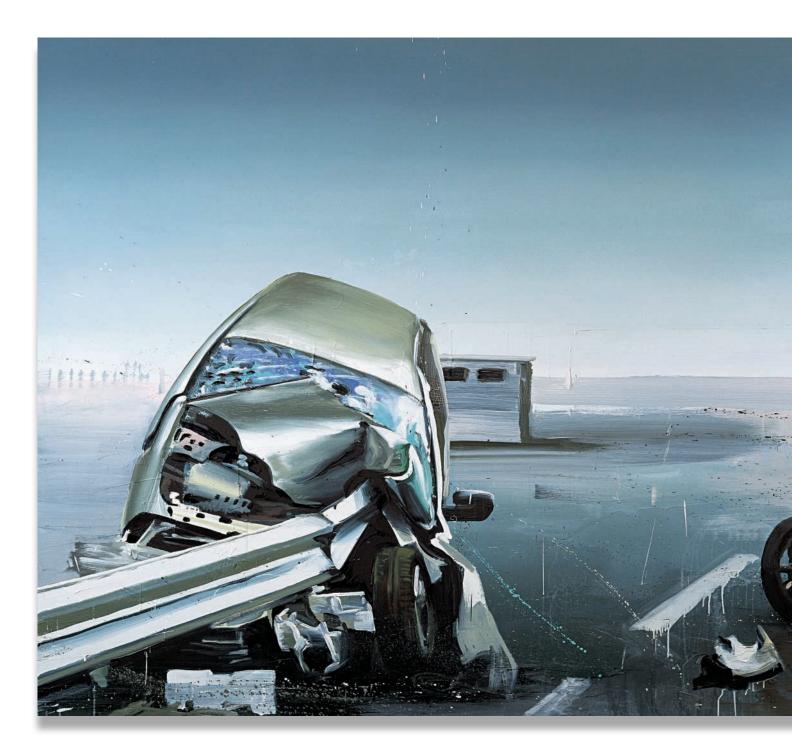

### 101. Michael Williams b. 1978

Bargain of Eden, 2011 oil and airbrush on canvas 182.9 x 142.2 cm (72 x 56 in.)

### Estimate

£30,000-50,000 \$43,600-72,600 €39,900-66,500 ‡

### Provenance

Canada, New York

'When I see paintings the things that excite me are things that I cannot immediately understand - the forensics of looking at painting'