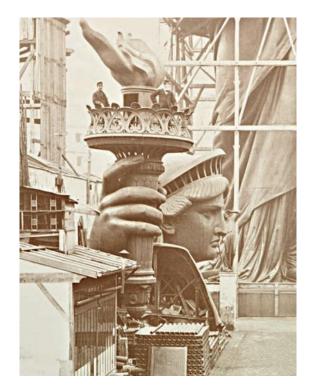

### Provenance

Galerie Chantal Crousel, Paris

'It's almost a conceptual idea

- that it exists, but you never
comprehend everything at once'

Albert Fernique Assemblage of the Statue of Liberty in Paris, 1883. Image: the Miriam and Ira D. Wallach Division of Art, Prints and Photographs: Photography Collection, The New York Public Library