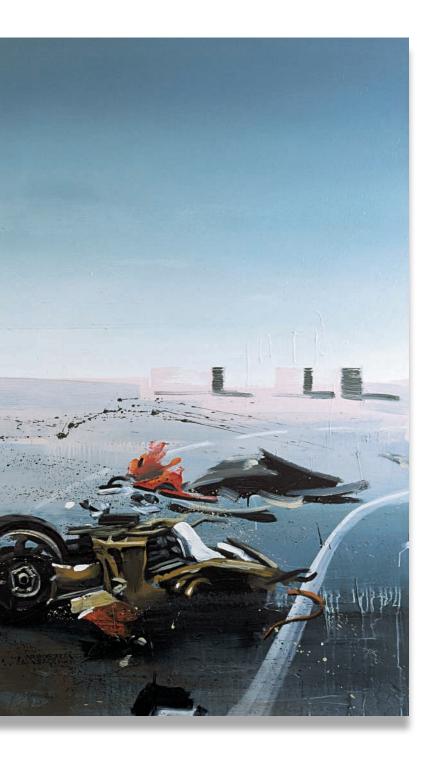

# 104. Max Ruf b. 1982

Drive, 2013 oil on linen 140 x 86 cm (55% x 33% in.) Signed and dated 'Max Ruf 13' on the reverse.

### **Estimate**

£4,000-6,000 \$5,800-8,700 €5,300-8,000 ♠

### Provenance

Union Pacific, London

### Exhibited

London, Cole, *The Mediterranean Dog*, 24 May-20 July 2013