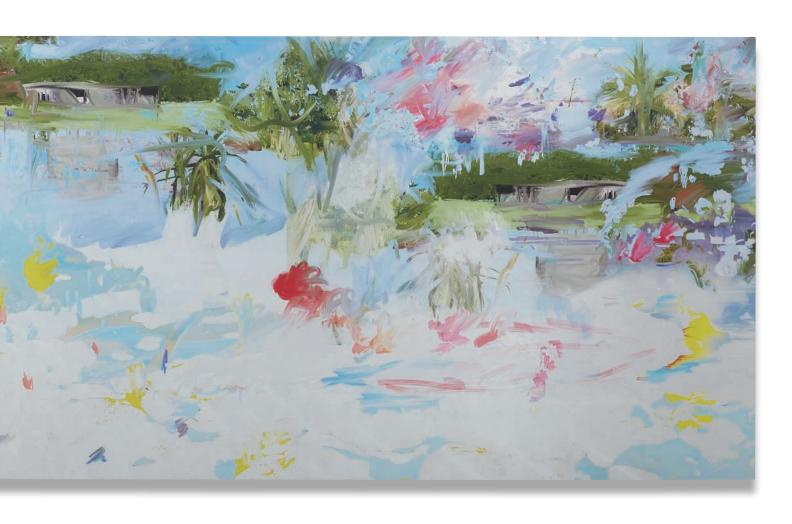

# **132.** Allen Jones b. 1937

Float, 1972 acrylic on canvas 274 x 335 cm (107% x 131% in.) Signed, titled and dated 'Allen Jones "Float" 1972' on the overlap.

#### Estimate

£100,000-150,000 \$145,000-218,000 €133,000-199,000 ♠

#### Provenance

Private Collection, Marseille

### Exhibited

Liverpool, Walker Art Gallery, *Allen Jones: Retrospective of Paintings 1957-78*, March-April 1979 then travelled to London, Serpentine Gallery (11 May-8 June 1979), Sunderland, Museum and Art Gallery (June-July 1979), Baden, Staatliche Kunsthalle (September-October 1979), Bielefeld, Kunsthalle (November-December 1979), no. 40 London, Royal Academy of Arts, *Allen Jones RA*, 13 November 2014-25 January 2015, no. 34

## Literature

Allen Jones: Retrospective of Paintings 1957-78, exh. cat., Liverpool: Walker Art Gallery (illustrated) Allen Jones RA, exh. cat., Royal Academy of Arts,

London: 2015, pp. 68-69 (illustrated)

Marc Chagall
Birthday, 1915.
Oil on cardboard.
Museum of Modern Art.
Chagall @ / © ADAGP, Paris
and DACS, London 2015.
Digital image, The Museum
of Modern Art, New York
/ Scala, Florence

Allen Jones had a clear mission in 1972: 'I wished to paint a figure flying through the air,' he explained ahead of his first major retrospective the following year. The work Jones was referring to is the present lot, the magnificent work on canvas, *Float*. Jones certainly succeeded in his mission as the gravity defying woman leaps across the surface of the canvas in sublimely Jonesian fashion. Mastered here, the painting has achieved a sensory experience that extends beyond the picture plane. Jones himself continues, 'The way the figure was used and why it ends where it does is for a very pictorial reason: in grammatical terms it acts as an acute accent, which seems to hang in an allusion of space created by the two spheres...' (Allen Jones in conversation with Marco Livingstone 13 July 1978, in Allen Jones: A Retrospective of Paintings 1957-1978, exh. cat., Liverpool: Walker Art Gallery, 1979, pl. 40).

# 'I wished to paint a figure flying through the air'

Thus, the picture unfolds when the individual narrative elements are not ends in and of themselves. Harking back to the fin-de-siècle, synaesthetia, a neurological phenomenon embraced by the likes of Rimaud, Wagner and Kandinsky in their respective fields, is the sensation experienced when one looks at Float. The synaesthetic dictated a sensory experience where one sense was expressed through another. For example: a sense of taste through sight, or colour through sound. Jones, influenced by Wassily Kandinsky, especially in the use of colour and form, certainly explores the triggers of multi-sensory experience. When looking at Float, the sight triggers the corporeal. Achieved through the allusion of space, where the flat swathes of colour from the tonal spheres to the background in a golden yellow burning out to rust, escapes physics, forcing a guttural, physical response from the viewer.

Jones succinctly navigates the figurative form and targeted use of colour. Recalling the iconic comic book character Wonder Woman as she soars through the air, the figure is one of strength and beauty. The figure merges with ambiguity in abstraction. Reminiscent of Marc Chagall's gravity defying figures - ungrounded in their interior space, such as *Birthday* from 1915 – Jones extends further into abstraction by negating the setting altogether. From form to colour, Jones admired the abstract expressionism of Kandinsky, who has described colour 'as a means of exerting direct influence on the soul' (K. Ruhrberg, K. Honnef, Art of the 20th Century, Part 1, London: Taschen, 2000, p. 105). Combined with the sensationalism of synaesthesia - Float is an electrifying journey through space, time and the mind.