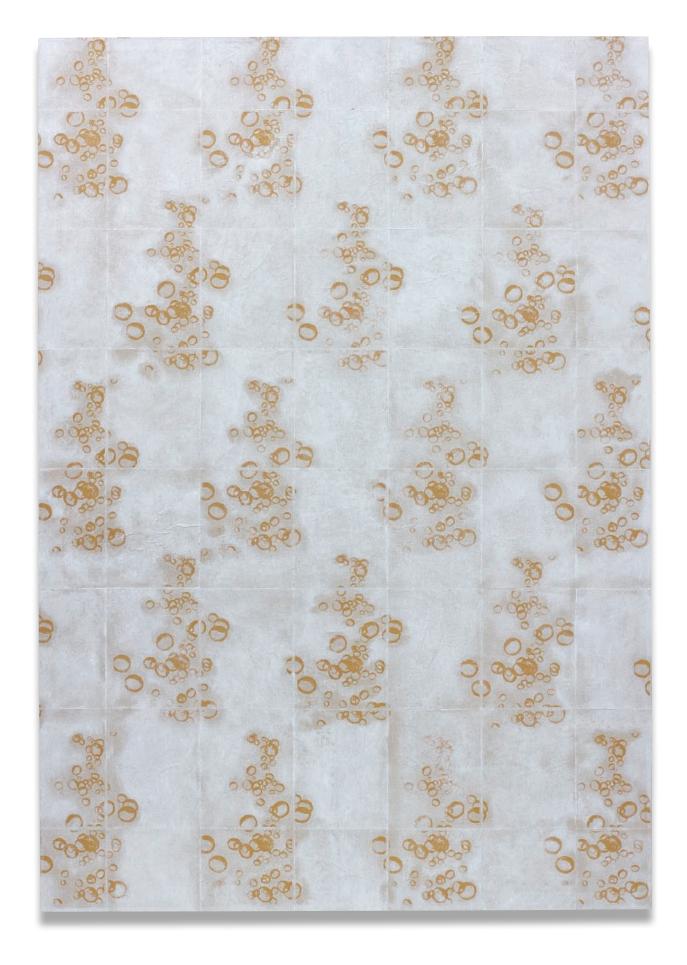

# **129.** Yang Maoyuan b. 1966

Look Inside, 2005 marble
(i) 61 x 44 x 34 cm (24 x 17% x 13% in.)
(ii) 49 x 33 x 49 cm (19¼ x 12% x 19¼ in.)
(iii) 53 x 28 x 31.5 cm (20% x 11 x 12% in.)
Incised, titled and dated 'Yang Mao Yuan "Look Inside" 2005'.
Each numbered 4 from an edition of 5

#### Estimate

£25,000-35,000 \$36,300-50,800 €33 200-46 500

#### Provenance

Private Collection, London

#### Literature

U. Grosenick and C. H. Schübbe, eds., China Art Book, Amsterdam: DuMont Buchverlag, 2007, p. 520