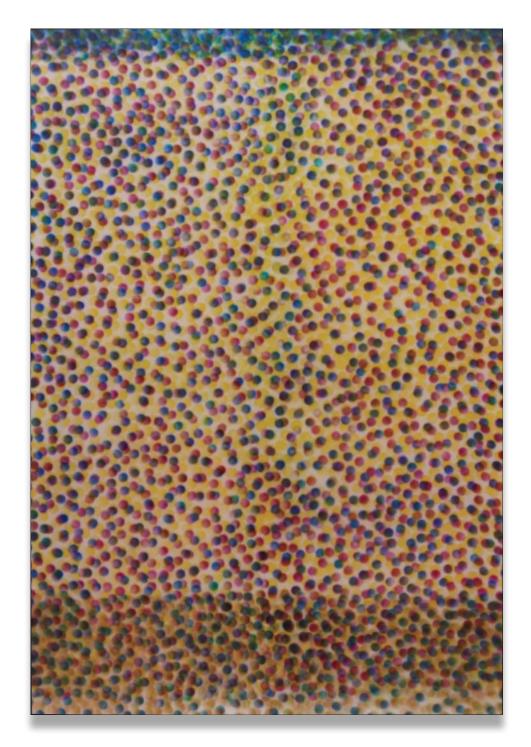

# 'Polka dots are fabulous'

Yayoi Kusama

# **131. Yayoi Kusama** b. 1929

Self Obliteration, 2005 acrylic on polyester mannequin height: 179 cm (70½ in.)

#### Estimate

£150,000-200,000 \$218,000-290,000 €199,000-266,000 ‡

#### Provenance

Fuji TV Gallery, Tokyo Sotheby's, New York, *Contemporary Asian Art*, 20 September 2006, lot 237 Acquired at the above sale by the present owner

'My art originates from hallucinations only I can see. I translate the hallucinations and obsessional images that plague me into sculptures and paintings.' (Y. Kusama interviewed by G. Turner, 'Artists in Conversation, BOMB Magazine, no. 66, 1999, accessed online.) Equal parts hallucinatory and neurotic, Yayoi Kusama was a pioneering figure of self-obliterating installations and performances. Kusama began her artistic career in New York by exploring and organising live public performances, which involved the artist covering individuals and groups of young naked performers in polka dots. Around the same time Kusama also started taking photographs of herself naked with dots all over her body or wearing dresses with the *Infinity Net* pattern: a sort of performance that symbolised her surrender to art.

Kusama has often stated that her obsession with dots derives from a mental illness. she developed as a child, when her entire visual field became overwhelmed by images covered in dots: she defined this experience as 'self-obliteration'. The current work Self-Obliteration, 2005 recalls her 1968 film, Self-Obliteration, in which she paints a horse, a cat and her own body with polka dots. The current lot presents an adult female mannequin completely painted in pink with white dots scattered all over the body. The mannequin's hair and bag have been covered with the Infinity Net pattern, confirming Kusama's fear that eventually nothing can escape the process of 'Self-Obliteration'.