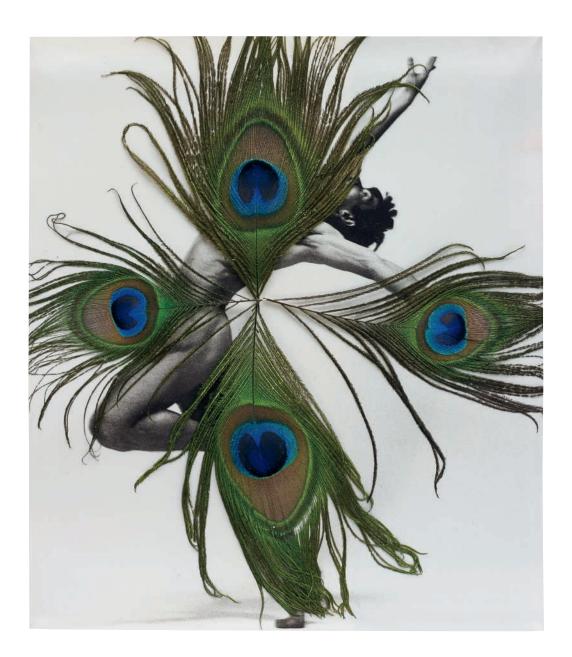

# **132.** Allen Jones b. 1937

Float, 1972 acrylic on canvas 274 x 335 cm (107% x 131% in.) Signed, titled and dated 'Allen Jones "Float" 1972' on the overlap.

#### Estimate

£100,000-150,000 \$145,000-218,000 €133,000-199,000 ♠

#### Provenance

Private Collection, Marseille

### Exhibited

Liverpool, Walker Art Gallery, *Allen Jones: Retrospective of Paintings 1957-78*, March-April 1979 then travelled to London, Serpentine Gallery (11 May-8 June 1979), Sunderland, Museum and Art Gallery (June-July 1979), Baden, Staatliche Kunsthalle (September-October 1979), Bielefeld, Kunsthalle (November-December 1979), no. 40 London, Royal Academy of Arts, *Allen Jones RA*, 13 November 2014-25 January 2015, no. 34

## Literature

Allen Jones: Retrospective of Paintings 1957-78, exh. cat., Liverpool: Walker Art Gallery (illustrated) Allen Jones RA, exh. cat., Royal Academy of Arts,

London: 2015, pp. 68-69 (illustrated)

Marc Chagall
Birthday, 1915.
Oil on cardboard.
Museum of Modern Art.
Chagall @ / © ADAGP, Paris
and DACS, London 2015.
Digital image, The Museum
of Modern Art, New York
/ Scala, Florence

Allen Jones had a clear mission in 1972: 'I wished to paint a figure flying through the air,' he explained ahead of his first major retrospective the following year. The work Jones was referring to is the present lot, the magnificent work on canvas, *Float*. Jones certainly succeeded in his mission as the gravity defying woman leaps across the surface of the canvas in sublimely Jonesian fashion. Mastered here, the painting has achieved a sensory experience that extends beyond the picture plane. Jones himself continues, 'The way the figure was used and why it ends where it does is for a very pictorial reason: in grammatical terms it acts as an acute accent, which seems to hang in an allusion of space created by the two spheres...' (Allen Jones in conversation with Marco Livingstone 13 July 1978, in Allen Jones: A Retrospective of Paintings 1957-1978, exh. cat., Liverpool: Walker Art Gallery, 1979, pl. 40).

# 'I wished to paint a figure flying through the air'

Thus, the picture unfolds when the individual narrative elements are not ends in and of themselves. Harking back to the fin-de-siècle, synaesthetia, a neurological phenomenon embraced by the likes of Rimaud, Wagner and Kandinsky in their respective fields, is the sensation experienced when one looks at Float. The synaesthetic dictated a sensory experience where one sense was expressed through another. For example: a sense of taste through sight, or colour through sound. Jones, influenced by Wassily Kandinsky, especially in the use of colour and form, certainly explores the triggers of multi-sensory experience. When looking at Float, the sight triggers the corporeal. Achieved through the allusion of space, where the flat swathes of colour from the tonal spheres to the background in a golden yellow burning out to rust, escapes physics, forcing a guttural, physical response from the viewer.

Jones succinctly navigates the figurative form and targeted use of colour. Recalling the iconic comic book character Wonder Woman as she soars through the air, the figure is one of strength and beauty. The figure merges with ambiguity in abstraction. Reminiscent of Marc Chagall's gravity defying figures - ungrounded in their interior space, such as *Birthday* from 1915 – Jones extends further into abstraction by negating the setting altogether. From form to colour, Jones admired the abstract expressionism of Kandinsky, who has described colour 'as a means of exerting direct influence on the soul' (K. Ruhrberg, K. Honnef, Art of the 20th Century, Part 1, London: Taschen, 2000, p. 105). Combined with the sensationalism of synaesthesia - Float is an electrifying journey through space, time and the mind.