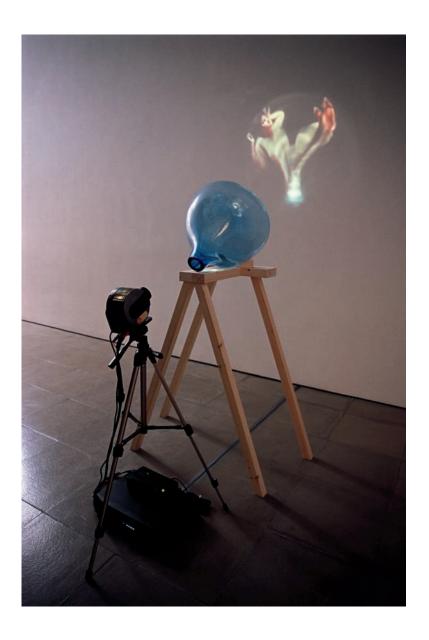

# III. Korakrit Arunanondchai b. 1986

Untitled 3, 2013

burnt bleached denim, cigarettes and gold foil 121.9 x 244.5 cm (48 x 961/4 in.)

This work is accompanied by a HD video from 2013 number 1 from an edition of 3, *Painting with History in a room filled with men with funny names 2* (1-10)

### Estimate

£20,000-30,000 \$29,000-43,600 €26,600-39,900 ‡

### Provenance

The Suzanne Geiss Company, New York