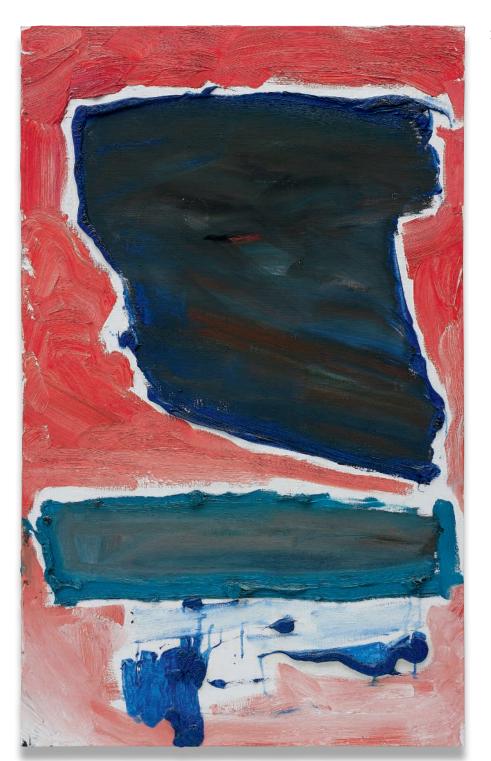

# 124. Rudolf Stingel b. 1956

Untitled, 1986 oil and enamel on canvas 87 x 117.2 cm (341/4 x 461/6 in.)

Rising to prominence in the late 1980s with his monochromatic works, Rudolf Stingel has developed a unique style of painting which attempts to subvert the traditional structure of artistic creation. Examining the crucial issues regarding painting nowadays – figuration, abstraction, meaning and context – he freed painting from the limiting idea of simple representation, and *Untitled*, 1986 is an important early evidence of this.

Untitled is a beautiful work from 1986; the distinct, energetic brushstrokes and fascinating shades of dark and light green remind the viewer of Rudolf Stingel's childhood spent in between Austria and the Tyrol. The innovation Stingel brought to his artistic production concerns his effort to overcome the bridge between figuration and abstraction: at once performances and gestures, Stingel's work attempts to reconcile the present moment with eternal time, so as to focus on the pattern of history, which blends in figurative images and abstract visions of the future.