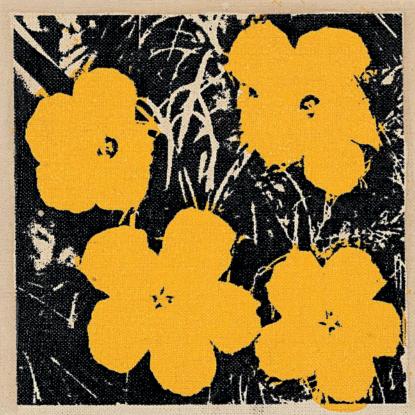

7,100 €53,200-79,800 ‡

### Provenance

Jablonka Galerie, Köln



# 135. Andy Warhol 1928-1987

Flowers (Four Yellow), 1964 acrylic and silkscreen ink on canvas image:  $25.4 \times 21.6$  cm ( $10 \times 81/2$  in.) overall:  $35.6 \times 32.5$  cm ( $14 \times 12$  8/10 in.) Signed 'Andy Warhol' lower right. This work is accompanied by a certificate of authenticity from the Andy Warhol Authentication Board. This work is registered under the identification number A103.095.

### **Estimate**

£100,000-150,000 \$145,000-218,000 €133,000-199,000

### Provenance

Private Collection, France

# Andy Warhol Flowers, 1964.

Acrylic, silkscreen ink on canvas. Private Collection © 2015 The Andy Warhol Foundation for the Visual Arts, Inc. / Artists Rights Society (ARS), New York and DACS, London





and Warty



# 'I always notice flowers'

There is a close relationship between flowers and convicts. The fragility and delicacy of the former are of the same nature as the brutal insensitivity of the latter. Should I have to portray a convict – or a criminal – I shall so bedeck him in flowers that, as he disappears beneath them, he will himself become a flower, a gigantic and new one.' (Jean Genet as quoted in M. Lobek 'In Transitition: Warhol's Flowers' in *Andy Warhol Flowers*, New York: Ekyn Maclean, 2012, n.p.)

Andy Warhol's Flowers are an iconic series in oeuvre the pop artist. Flowers (Four Yellow), 1964 is a brilliant example of Warhol's most remarkable themes: serialisation, beauty and creation of immortal icons. Placed on a black background, the four yellow flowers are swallow