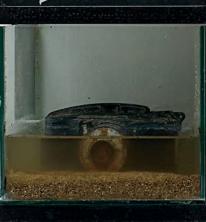

the individual yet retaining the abstract essence of a human being' (Ibid), the notion of a collective identity in post-Mao China comes to the fore.

In a non-figurative way and with an entirely different set of tools, Chen Zhen also explores themes of identity within his work. Lot 125 is a significant early work from 1992 by the artist, who immigrated to Paris in the mid-1980s to study. His installations, Lot 125, no exception, have a strong Western aesthetic, yet are grounded in traditional Chinese philosophy that was previously forbidden during the Cultural Revolution. In installations such as Le Depot/Le Repos, Chen Zhen explores polarities – exploring the often paradoxical relationship between the physical and the spiritual. For Chen Zhen, the body in relation to medicine is important: 'In China we say that an old patient can become a good doctor without having to study medicine... This means that I can no longer consciously separate life from art.' (Chen Zhen interviewed by Hans Ulrich Obrist, Zeitschrift Umělec, 2000, vol. 4) The cabinet, with typographic text throughout and found objects such as a trumpet explore the human body through

Chen Zhen
Daily Incantations, 1996.
Wood, metal, Chinese chamber
pots, electrical wires.
© 2015 Chen Zhen

the metaphor of a pseudo pill cabinet. The water in which objects are submerged have a spiritual connotation for Chen Zhen who describes the process of purification: 'Take the object, plunge it into another medium (water), as into a kind of rite of transition and purification. A transparent mummification.' (D. Rosenberg & X. Min, eds., *Chen Zhen*, Ivocation of Washing Fire, Pistoia: Gli Ori, Prato-Siena, 2013, p. 54)

# 'I can no longer consciously separate life from art'

L'Autel-Le Dépôt/Le Repos, 1992 water, sand, metal, glass, wood, acrylic paint, objects  $119 \times 181 \times 31$  cm  $(46\% \times 71\% \times 12\% in.)$ 