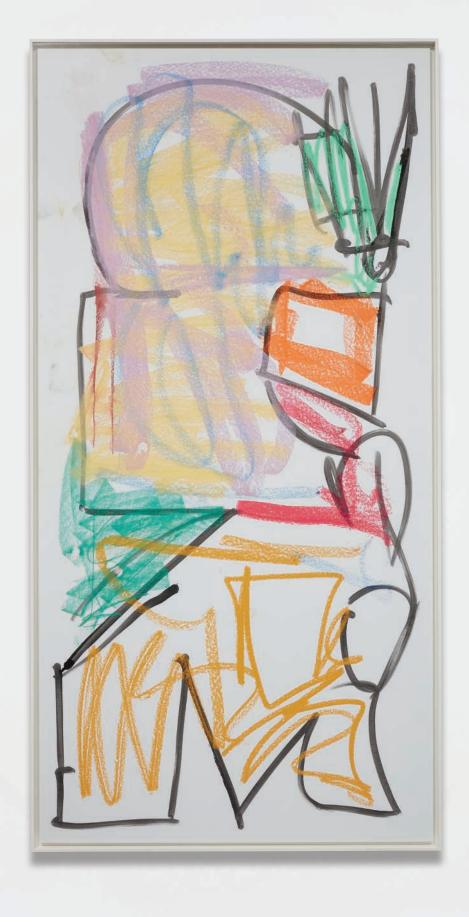

# 105. Aaron Garber-Maikovska b. 1978

Untitled, 2014 ink and pastel on paper laid on archival gator board, in artist's frame  $245.7 \times 121.6 \text{ cm} (9634 \times 47\% \text{ in.})$ 