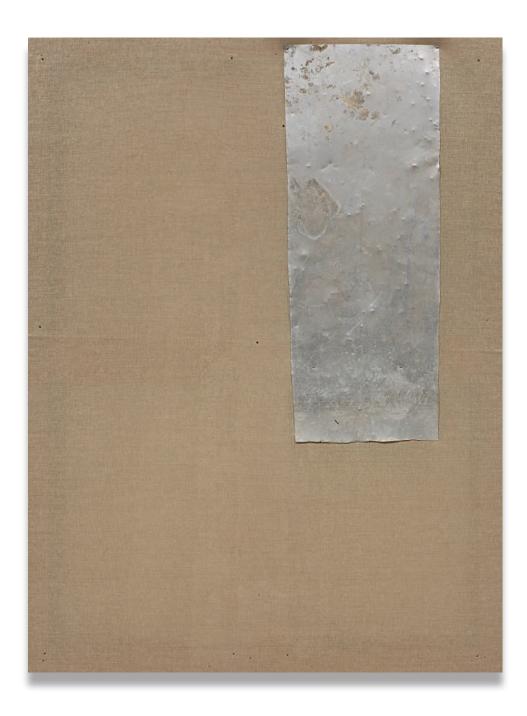

### 116. Oscar Murillo b. 1986

Let Me Be, 2011 canvas, dye, oil, aluminium foil, wood  $126 \times 95 \times 10$  cm  $(49\% \times 37\% \times 3\%$  in.)

### Estimate

£30,000-50,000 \$43,600-72,600 €39,900-66,500 ‡♠

### Provenance

Carlos/Ishikawa, London Phillips, London, *Under the Influence*, 11 December 2013, lot 8 Acquired at the above sale by the present owner