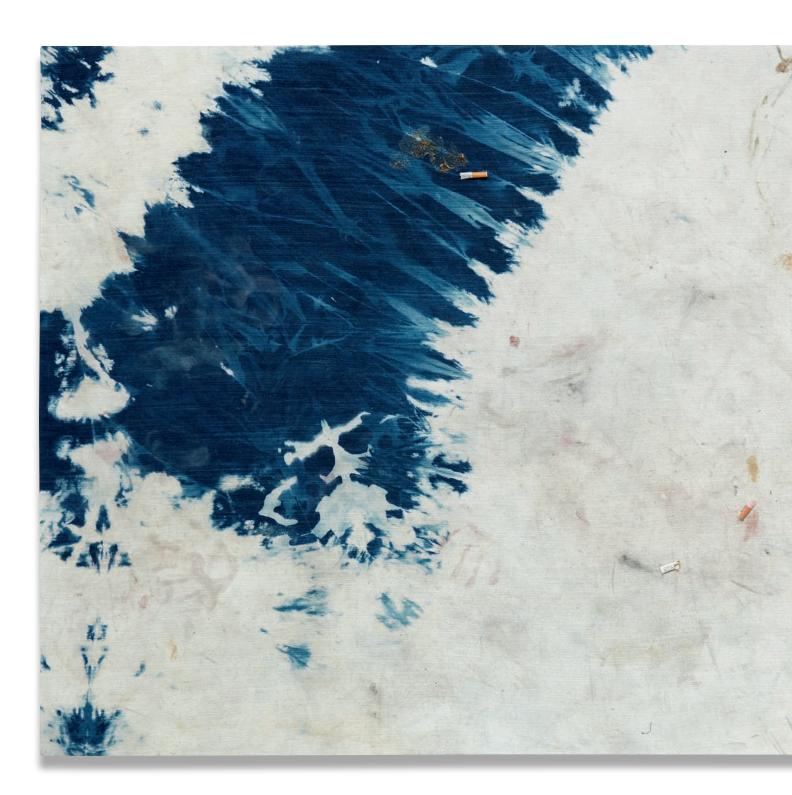

# III. Korakrit Arunanondchai b. 1986

Untitled 3, 2013

burnt bleached denim, cigarettes and gold foil 121.9 x 244.5 cm (48 x 961/4 in.)

This work is accompanied by a HD video from 2013 number 1 from an edition of 3, *Painting with History in a room filled with men with funny names 2* (1-10)

### Estimate

£20,000-30,000 \$29,000-43,600 €26,600-39,900 ‡

### Provenance

The Suzanne Geiss Company, New York