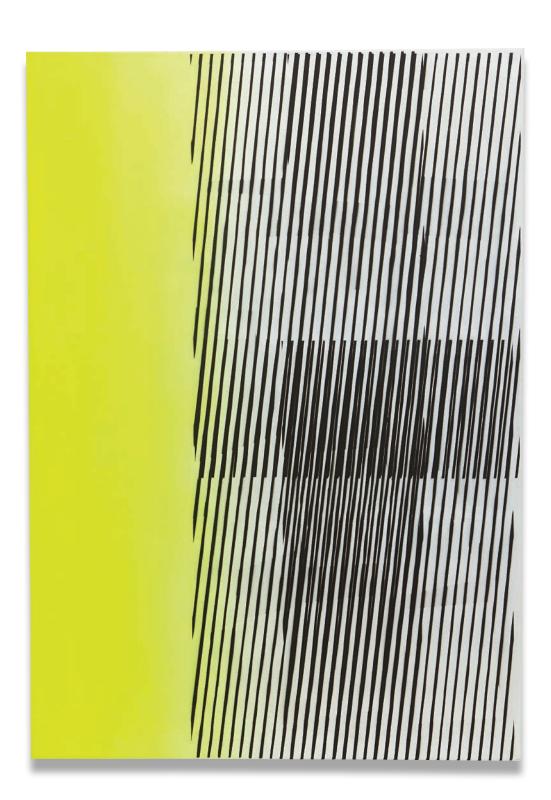

# 104. Max Ruf b. 1982

Drive, 2013 oil on linen 140 x 86 cm (55% x 33% in.) Signed and dated 'Max Ruf 13' on the reverse.

### **Estimate**

£4,000-6,000 \$5,800-8,700 €5,300-8,000 ♠

### Provenance

Union Pacific, London

### Exhibited

London, Cole, *The Mediterranean Dog*, 24 May-20 July 2013