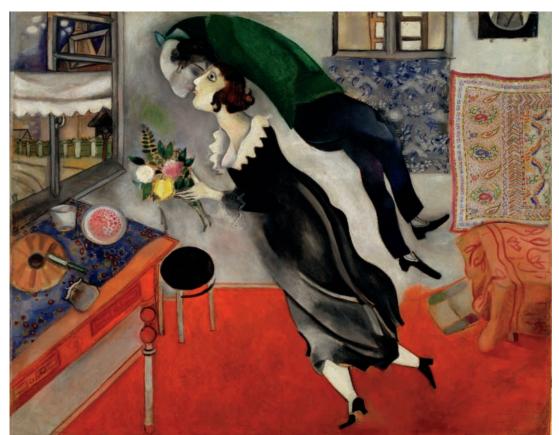

Marc Chagall
Birthday, 1915.
Oil on cardboard.
Museum of Modern Art.
Chagall @ / © ADAGP, Paris
and DACS, London 2015.
Digital image, The Museum
of Modern Art, New York
/ Scala, Florence

Allen Jones had a clear mission in 1972: 'I wished to paint a figure flying through the air,' he explained ahead of his first major retrospective the following year. The work Jones was referring to is the present lot, the magnificent work on canvas, *Float*. Jones certainly succeeded in his mission as the gravity defying woman leaps across the surface of the canvas in sublimely Jonesian fashion. Mastered here, the painting has achieved a sensory experience that extends beyond the picture plane. Jones himself continues, 'The way the figure was used and why it ends where it does is for a very pictorial reason: in grammatical terms it acts as an acute accent, which seems to hang in an allusion of space created by the two spheres...' (Allen Jones in conversation with Marco Livingstone 13 July 1978, in Allen Jones: A Retrospective of Paintings 1957-1978, exh. cat., Liverpool: Walker Art Gallery, 1979, pl. 40).

Jones succinctly navigates the figurative form and targeted use of colour. Recalling the iconic comic book character Wonder Woman as she soars through the air, the figure is one of strength and beauty. The figure merges with ambiguity in abstraction. Reminiscent of Marc Chagall's gravity defying figures - ungrounded in their interior space, such as *Birthday* from 1915 – Jones extends further into abstraction by negating the setting altogether. From form to colour, Jones admired the abstract expressionism of Kandinsky, who has described colour 'as a means of exerting direct influence on the soul' (K. Ruhrberg, K. Honnef, Art of the 20th Century, Part 1, London: Taschen, 2000, p. 105). Combined with the sensationalism of synaesthesia - Float is an electrifying journey through space, time and the mind.