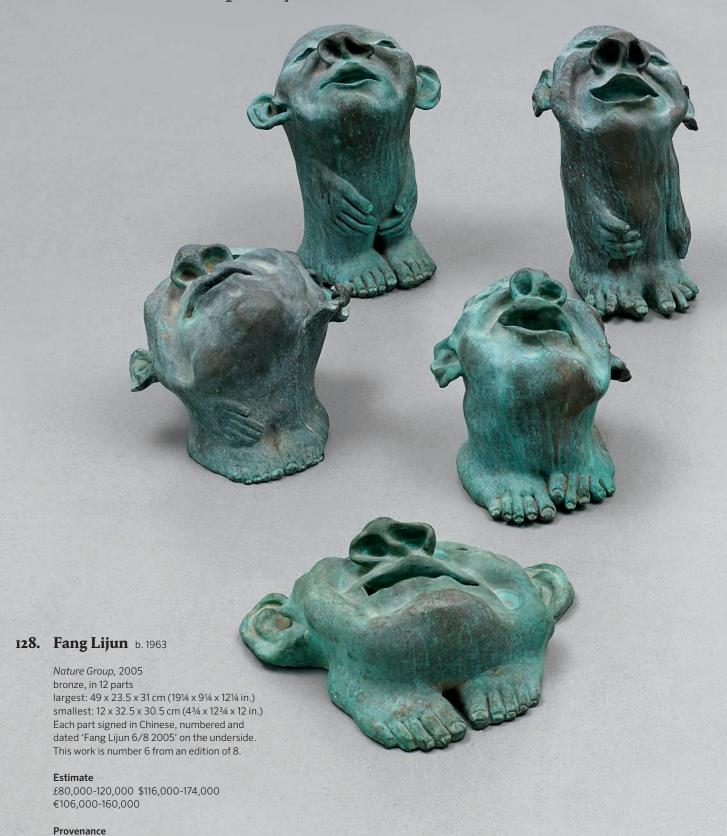

Contemporary art coming out of China is multifarious. Artists such as Ai Weiwei, Zhang Xiaogang, Fang Lijun and Chen Zhen, working across media from painting, to sculpture to installation, each unfold with a unique voice. What unites the group of works that follows is an undercurrent of identity and a collective consciousness. Growing up under Mao's Cultural Revolution, each of the artists that follow respond to similar themes, despite their varying styles and working methods. Under the Cultural Revolution, there was one vision, one line and one theme: China's greatness under Mao. Red was the colour flooding the country from propaganda, to street signs, even domestic doors. When it all came down late in the 1970s, artist's trained in Maoist Socialist Realist style began to experiment and explore, tapping into new creative potential.

For an artist like Fang Lijun, re-appropriation of this Maoist style turned out to be the most contemporary way to produce work. For him, 'realism in art is like the vernacular of speech.' (Li Luming, ed., 'Dialogue with Fang Lijun' in Fang Lijun, Hunan: Hunan Fine Arts Publishing House, 2001, pp. 37-43). None of the artists that follow have turned to abstraction - they all deal in some way, shape or form, identity. Whether it is a metaphor for life, a portrait, or a series of distorted faces - each one is underpinned by a notion of the self or of humanity at large. This can be seen in *in Nature Group* sculptures from 2005 (lot 128). The twelve bronze sculptures in varying heights - are composed of heads, each distorted, atop a set of feet - mouths agape, nostrils flared. The expressions are different, yet Fang Lijun retains a sense of 'sameness' within the faces. The same can be said for Zhang Xiaogang's Amnesia and Memory: Sleep (lot 127) a poetic, yet slightly alien portrait of a detached youth. While Zhang Xiaogang's style is immediately recognisable, his sitters, whether family members or not, are each connected by a certain likeness - again, echoing the work of Fang Lijun. The notion of collectivity, especially 'the family' was pushed under Mao. Thus when Fang Lijun says that the sameness, 'lies in my aim of annihilating

the individual yet retaining the abstract essence of a human being' (Ibid), the notion of a collective identity in post-Mao China comes to the fore.

In a non-figurative way and with an entirely different set of tools, Chen Zhen also explores themes of identity within his work. Lot 125 is a significant early work from 1992 by the artist, who immigrated to Paris in the mid-1980s to study. His installations, Lot 125, no exception, have a strong Western aesthetic, yet are grounded in traditional Chinese philosophy that was previously forbidden during the Cultural Revolution. In installations such as Le Depot/Le Repos, Chen Zhen explores polarities – exploring the often paradoxical relationship between the physical and the spiritual. For Chen Zhen, the body in relation to medicine is important: 'In China we say that an old patient can become a good doctor without having to study medicine... This means that I can no longer consciously separate life from art.' (Chen Zhen interviewed by Hans Ulrich Obrist, Zeitschrift Umělec, 2000, vol. 4) The cabinet, with typographic text throughout and found objects such as a trumpet explore the human body through