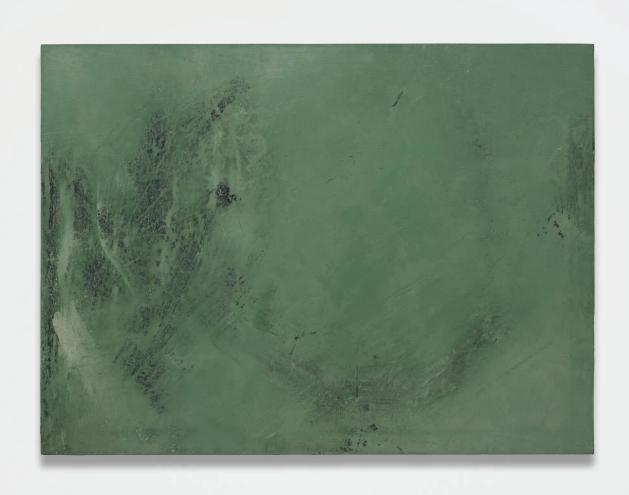

# 124. Rudolf Stingel b. 1956

Untitled, 1986 oil and enamel on canvas 87 x 117.2 cm (341/4 x 461/6 in.)

Rising to prominence in the late 1980s with his monochromatic works, Rudolf Stingel has developed a unique style of painting which attempts to subvert the traditional structure of artistic creation. Examining the crucial issues regarding painting nowadays – figuration, abstraction, meaning and context – he freed painting from the limiting idea of simple representation, and *Untitled*, 1986 is an important early evidence of this.

Untitled is a beautiful work from 1986; the distinct, energetic brushstrokes and fascinating shades of dark and light green remind the viewer of Rudolf Stingel's childhood spent in between Austria and the Tyrol. The innovation Stingel brought to his artistic production concerns his effort to overcome the bridge between figuration and abstraction: at once performances and gestures, Stingel's work attempts to reconcile the present moment with eternal time, so as to focus on the pattern of history, which blends in figurative images and abstract visions of the future.