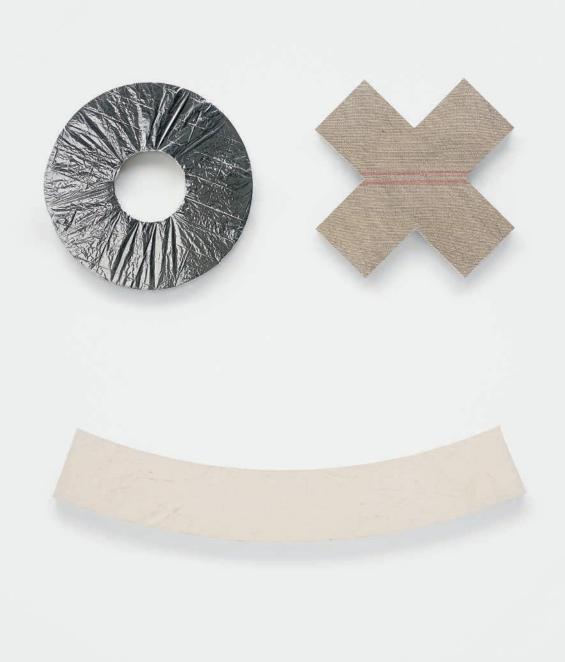

# III. Korakrit Arunanondchai b. 1986

Untitled 3, 2013

burnt bleached denim, cigarettes and gold foil 121.9 x 244.5 cm (48 x 961/4 in.)

This work is accompanied by a HD video from 2013 number 1 from an edition of 3, *Painting with History in a room filled with men with funny names 2* (1-10)

### Estimate

£20,000-30,000 \$29,000-43,600 €26,600-39,900 ‡

### Provenance

The Suzanne Geiss Company, New York