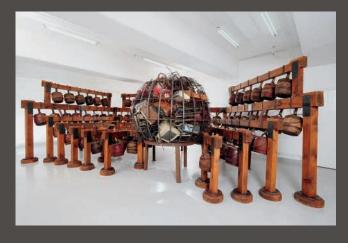

the individual yet retaining the abstract essence of a human being' (Ibid), the notion of a collective identity in post-Mao China comes to the fore.

In a non-figurative way and with an entirely different set of tools, Chen Zhen also explores themes of identity within his work. Lot 125 is a significant early work from 1992 by the artist, who immigrated to Paris in the mid-1980s to study. His installations, Lot 125, no exception, have a strong Western aesthetic, yet are grounded in traditional Chinese philosophy that was previously forbidden during the Cultural Revolution. In installations such as Le Depot/Le Repos, Chen Zhen explores polarities – exploring the often paradoxical relationship between the physical and the spiritual. For Chen Zhen, the body in relation to medicine is important: 'In China we say that an old patient can become a good doctor without having to study medicine... This means that I can no longer consciously separate life from art.' (Chen Zhen interviewed by Hans Ulrich Obrist, Zeitschrift Umělec, 2000, vol. 4) The cabinet, with typographic text throughout and found objects such as a trumpet explore the human body through

Chen Zhen
Daily Incantations, 1996.
Wood, metal, Chinese chamber
pots, electrical wires.
© 2015 Chen Zhen

the metaphor of a pseudo pill cabinet. The water in which objects are submerged have a spiritual connotation for Chen Zhen who describes the process of purification: 'Take the object, plunge it into another medium (water), as into a kind of rite of transition and purification. A transparent mummification.' (D. Rosenberg & X. Min, eds., *Chen Zhen*, Ivocation of Washing Fire, Pistoia: Gli Ori, Prato-Siena, 2013, p. 54)