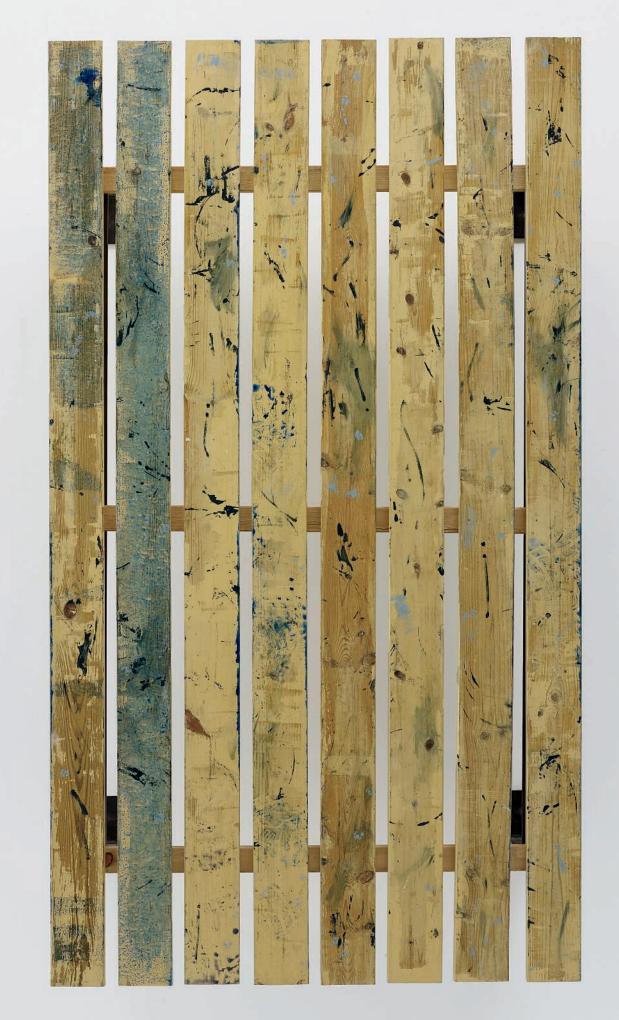

# II3. David Noonan b. 1969

Untitled, 2009 screen printed jute and linen laid on wood, in artist's wooden frame frame:  $103.5 \times 103.5 \text{ cm} (40\% \times 40\% \text{ in.})$  board:  $100 \times 100 \text{ cm} (39\% \times 39\% \text{ in.})$  Signed, dated, and numbered 'David Noonan, 09, 2/3' on the reverse. This work is numbered 2 from an edition of 3.

### Estimate

£4,000-6,000 \$5,800-8,700 €5,300-8,000 **♠** 

### Provenance

Hotel, London Private Collection, London