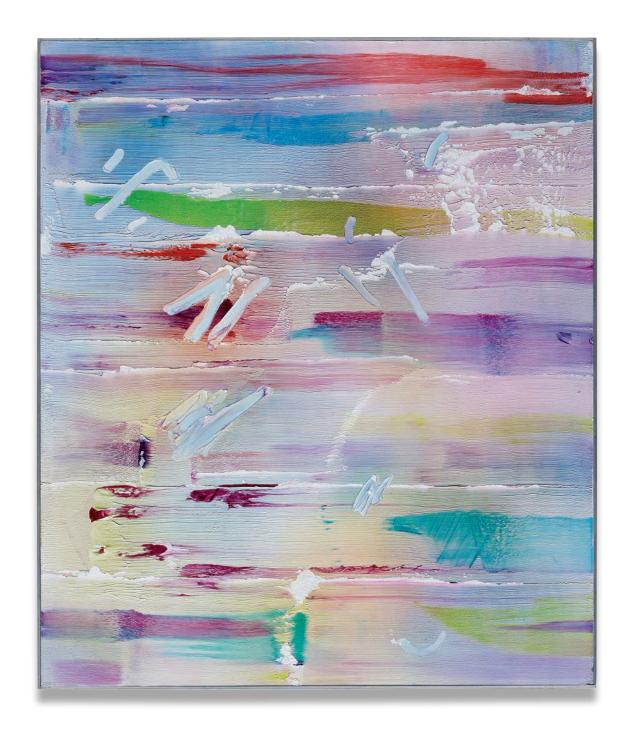

# 109. Scott Lyall b. 1964

nude 16, 2011 ink dispersion, UV radiation on cotton, acrylic latex, MDF panel  $169.3\times119.1\times6$  cm ( $66\%\times46\%\times23\%$  in.) Signed and dated 'Scott Lyall 2011' on the stretcher bar.

### Estimate

£6,000-8,000 \$8,700-11,600 €8,000-10,600 ‡

### Provenance

Campoli Presti, London