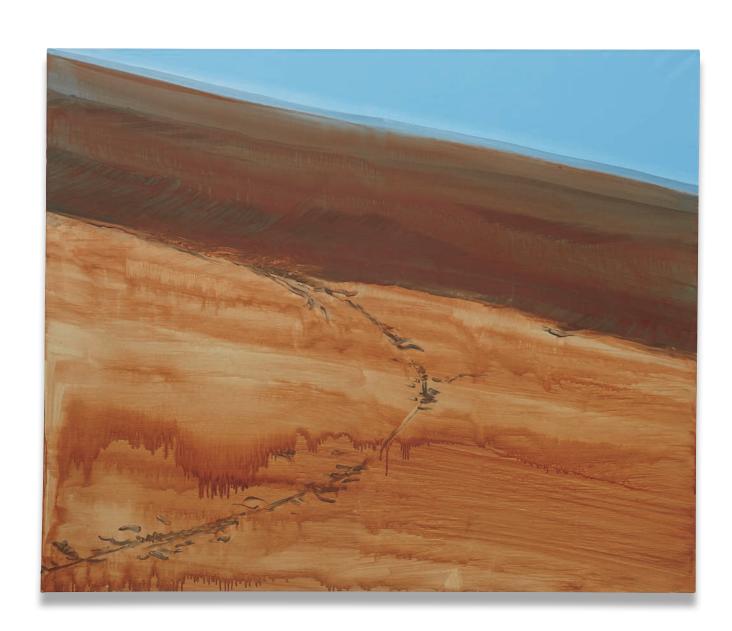

# 103. Jean-Baptiste Bernadet b. 1978

Untitled (Fugue XXXVII), 2014 oil on canvas 200 x 178.6 cm (78¾ x 70¾ in.) Signed, titled and dated 'Jean-Baptiste Bernadet "Untitled (FUGUE XXXVII)" 2014' on the reverse.