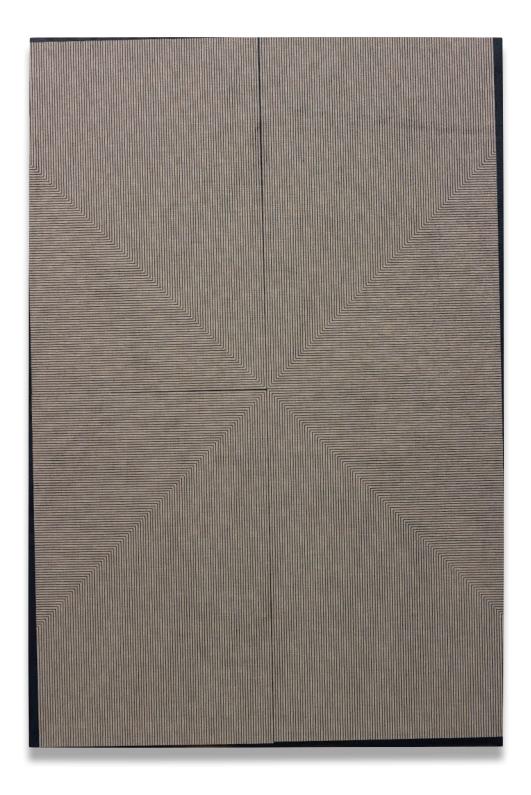

# 109. Scott Lyall b. 1964

nude 16, 2011 ink dispersion, UV radiation on cotton, acrylic latex, MDF panel  $169.3\times119.1\times6$  cm ( $66\%\times46\%\times23\%$  in.) Signed and dated 'Scott Lyall 2011' on the stretcher bar.

### Estimate

£6,000-8,000 \$8,700-11,600 €8,000-10,600 ‡

### Provenance

Campoli Presti, London