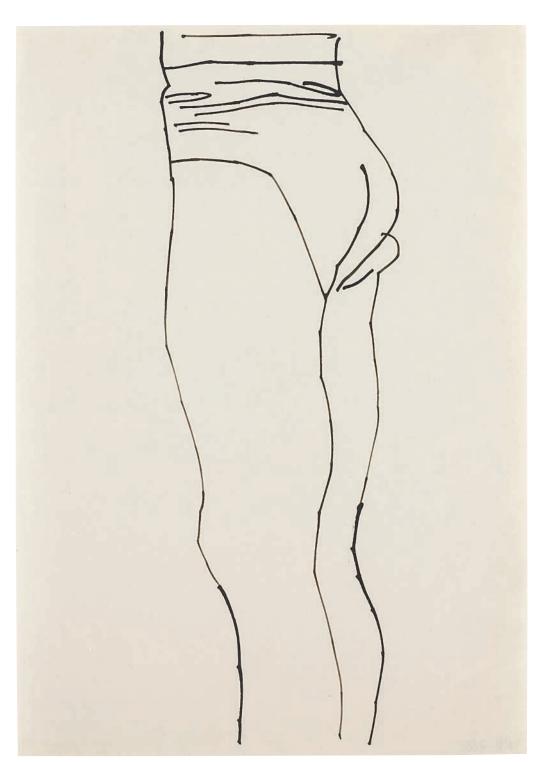

# 105. Aaron Garber-Maikovska b. 1978

Untitled, 2014 ink and pastel on paper laid on archival gator board, in artist's frame  $245.7 \times 121.6 \text{ cm} (9634 \times 47\% \text{ in.})$ 

### Estimate

£15,000-20,000 \$21,800-29,000 €19,900-26,600 ‡

### Provenance

Greene Exhibitions, Los Angeles