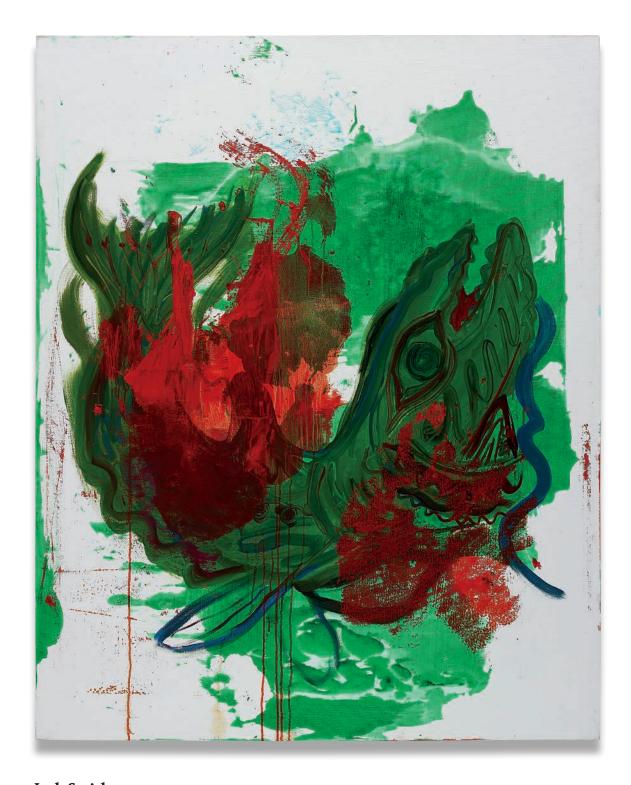

# 102. Alex Ruthner b. 1982

Wiesenstück, 2013 oil on canvas 200 x 180 cm (78% x 70% in.) Signed, titled and dated 'Alex Ruthner "Wiesenstück" 2013' on the reverse.

### Estimate

£5,000-7,000 \$7,300-10,200 €6,600-9,300 ♠

### Provenance

Acquired directly from the artist by the present owner