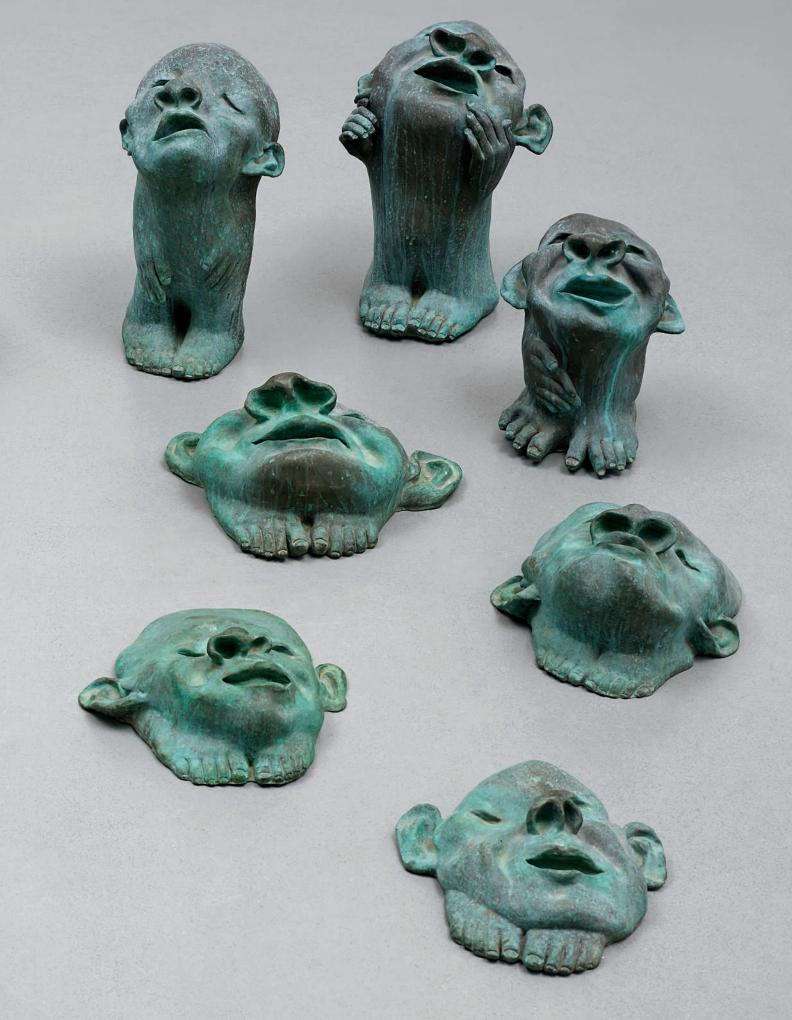

Contemporary art coming out of China is multifarious. Artists such as Ai Weiwei, Zhang Xiaogang, Fang Lijun and Chen Zhen, working across media from painting, to sculpture to installation, each unfold with a unique voice. What unites the group of works that follows is an undercurrent of identity and a collective consciousness. Growing up under Mao's Cultural Revolution, each of the artists that follow respond to similar themes, despite their varying styles and working methods. Under the Cultural Revolution, there was one vision, one line and one theme: China's greatness under Mao. Red was the colour flooding the country from propaganda, to street signs, even domestic doors. When it all came down late in the 1970s, artist's trained in Maoist Socialist Realist style began to experiment and explore, tapping into new creative potential.

For an artist like Fang Lijun, re-appropriation of this Maoist style turned out to be the most contemporary way to produce work. For him, 'realism in art is like the vernacular of speech.' (Li Luming, ed., 'Dialogue with Fang Lijun' in Fang Lijun, Hunan: Hunan Fine Arts Publishing House, 2001, pp. 37-43). None of the artists that follow have turned to abstraction - they all deal in some way, shape or form, identity. Whether it is a metaphor for life, a portrait, or a series of distorted faces - each one is underpinned by a notion of the self or of humanity at large. This can be seen in *in Nature Group* sculptures from 2005 (lot 128). The twelve bronze sculptures in varying heights - are composed of heads, each distorted, atop a set of feet - mouths agape, nostrils flared. The expressions are different, yet Fang Lijun retains a sense of 'sameness' within the faces. The same can be said for Zhang Xiaogang's Amnesia and Memory: Sleep (lot 127) a poetic, yet slightly alien portrait of a detached youth. While Zhang Xiaogang's style is immediately recognisable, his sitters, whether family members or not, are each connected by a certain likeness - again, echoing the work of Fang Lijun. The notion of collectivity, especially 'the family' was pushed under Mao. Thus when Fang Lijun says that the sameness, 'lies in my aim of annihilating

the individual yet retaining the abstract essence of a human being' (Ibid), the notion of a collective identity in post-Mao China comes to the fore.

In a non-figurative way and with an entirely different set of tools, Chen Zhen also explores themes of identity within his work. Lot 125 is a significant early work from 1992 by the artist, who immigrated to Paris in the mid-1980s to study. His installations, Lot 125, no exception, have a strong Western aesthetic, yet are grounded in traditional Chinese philosophy that was previously forbidden during the Cultural Revolution. In installations such as Le Depot/Le Repos, Chen Zhen explores polarities – exploring the often paradoxical relationship between the physical and the spiritual. For Chen Zhen, the body in relation to medicine is important: 'In China we say that an old patient can become a good doctor without having to study medicine... This means that I can no longer consciously separate life from art.' (Chen Zhen interviewed by Hans Ulrich Obrist, Zeitschrift Umělec, 2000, vol. 4) The cabinet, with typographic text throughout and found objects such as a trumpet explore the human body through