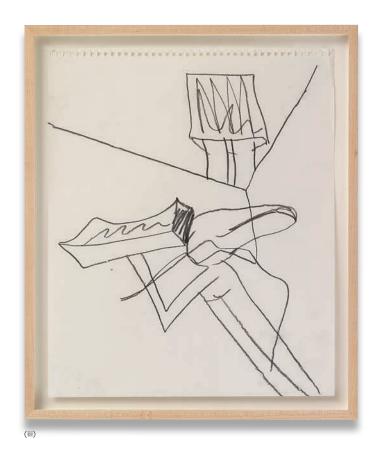

# 105. Aaron Garber-Maikovska b. 1978

Untitled, 2014 ink and pastel on paper laid on archival gator board, in artist's frame  $245.7 \times 121.6 \text{ cm} (9634 \times 47\% \text{ in.})$ 

### Estimate

£15,000-20,000 \$21,800-29,000 €19,900-26,600 ‡

### Provenance

Greene Exhibitions, Los Angeles