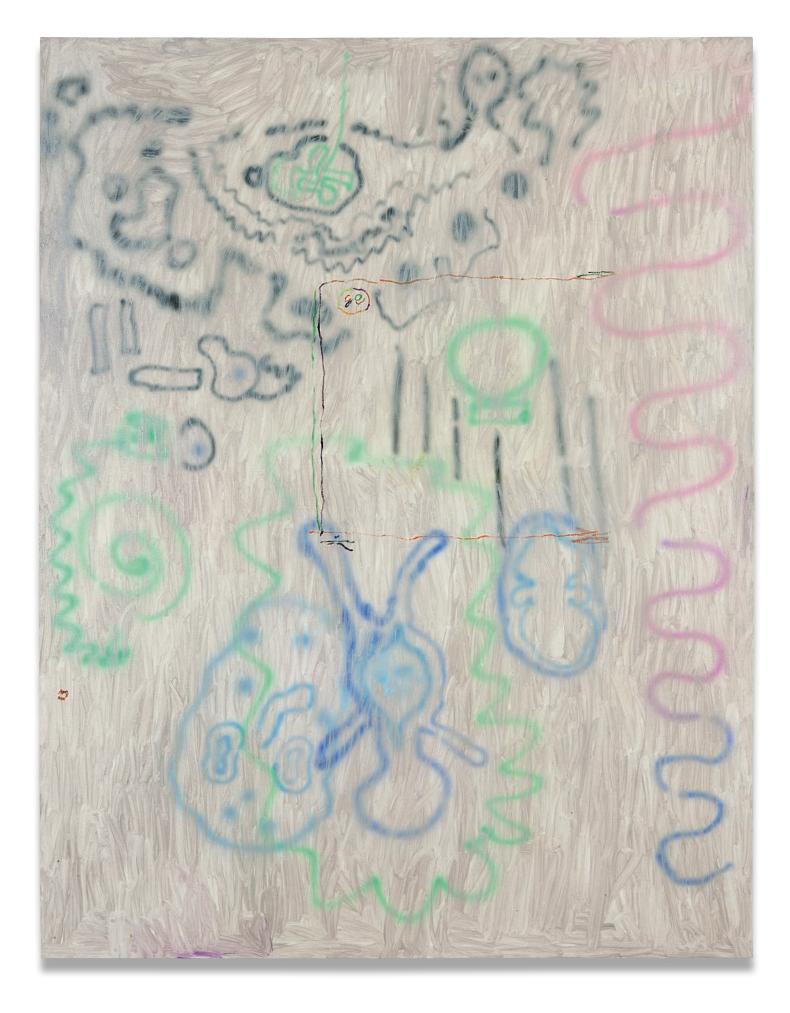

# 124. Rudolf Stingel b. 1956

Untitled, 1986 oil and enamel on canvas 87 x 117.2 cm (341/4 x 461/6 in.)

#### **Fstimate**

£60,000-80,000 \$87,100-116,000 €79,800-106,000 ♠

#### Provenance

Galleria Luigi De Ambrogi, Milan Private Collection, Switzerland Sotheby's, London, *Contemporary Art Day Auction*, 16 February 2012, lot 326 Acquired at the above sale by the present owner

Rising to prominence in the late 1980s with his monochromatic works, Rudolf Stingel has developed a unique style of painting which attempts to subvert the traditional structure of artistic creation. Examining the crucial issues regarding painting nowadays – figuration, abstraction, meaning and context – he freed painting from the limiting idea of simple representation, and *Untitled*, 1986 is an important early evidence of this.

Untitled is a beautiful work from 1986; the distinct, energetic brushstrokes and fascinating shades of dark and light green remind the viewer of Rudolf Stingel's childhood spent in between Austria and the Tyrol. The innovation Stingel brought to his artistic production concerns his effort to overcome the bridge between figuration and abstraction: at once performances and gestures, Stingel's work attempts to reconcile the present moment with eternal time, so as to focus on the pattern of history, which blends in figurative images and abstract visions of the future.