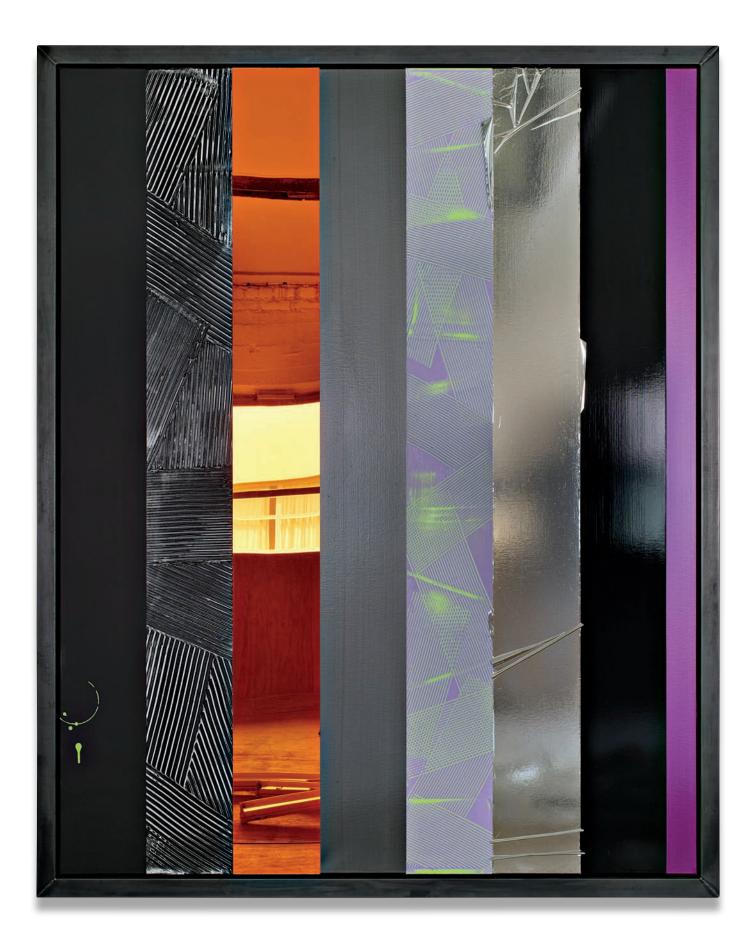

### 101. Michael Williams b. 1978

Bargain of Eden, 2011 oil and airbrush on canvas 182.9 x 142.2 cm (72 x 56 in.)