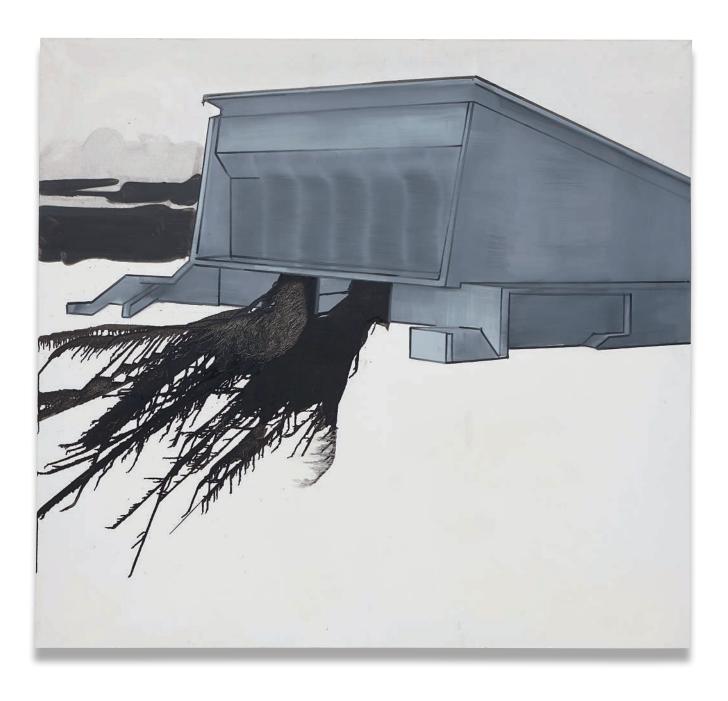

# 102. Alex Ruthner b. 1982

Wiesenstück, 2013 oil on canvas 200 x 180 cm (78% x 70% in.) Signed, titled and dated 'Alex Ruthner "Wiesenstück" 2013' on the reverse.