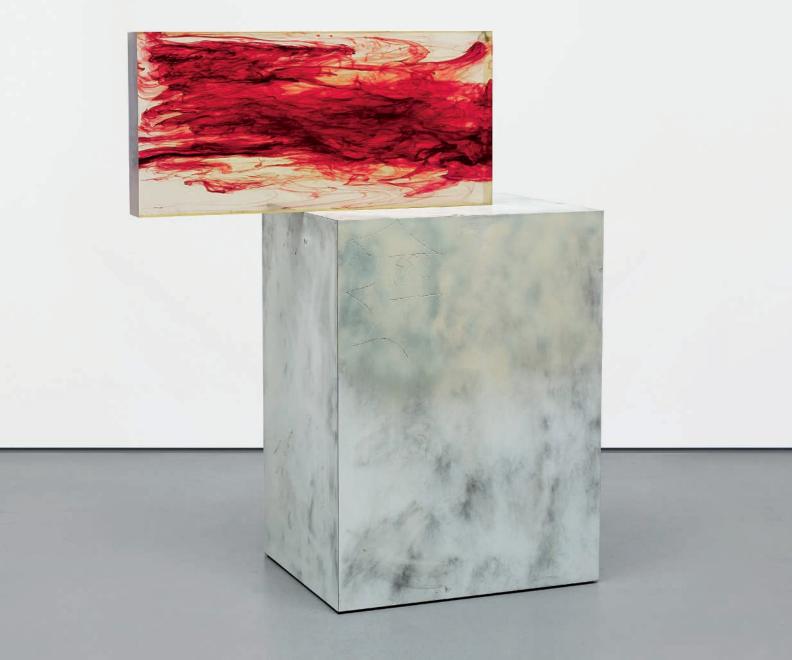

# II2. Analia Saban b. 1980

Decant (White) / From Ceiling No. 2, 2011 encaustic on linen 181 x 177.8 cm (711/4 x 70 in.)

### Estimate

£30,000-50,000 \$43,600-72,600 €39,900-66,500

### Provenance

Wedel Fine Art, London Private Collection, London

### Exhibited

London, The Arts Club, *Alchemy*, 22 April-25 June 2013