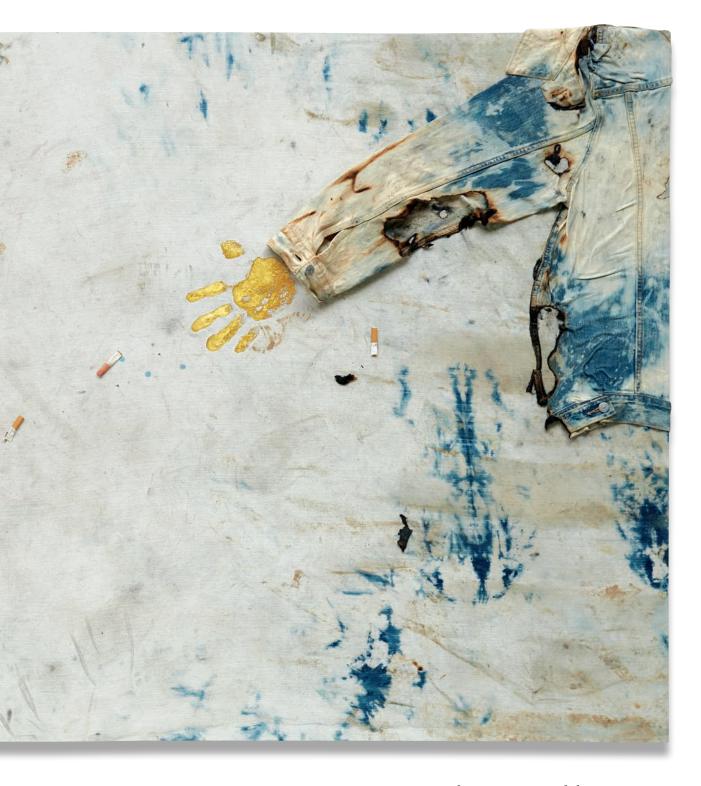

# III. Korakrit Arunanondchai b. 1986

Untitled 3, 2013

burnt bleached denim, cigarettes and gold foil 121.9 x 244.5 cm (48 x 961/4 in.)

This work is accompanied by a HD video from 2013 number 1 from an edition of 3, *Painting with History in a room filled with men with funny names 2* (1-10)

### Estimate

£20,000-30,000 \$29,000-43,600 €26,600-39,900 ‡

### Provenance

The Suzanne Geiss Company, New York