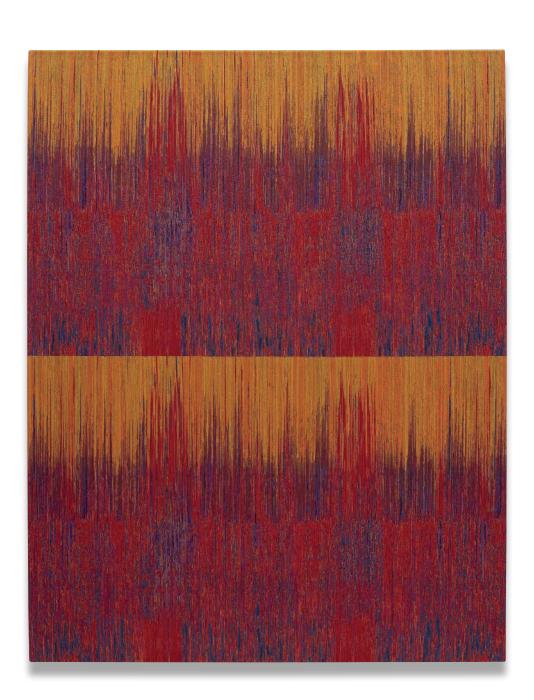

# 124. Rudolf Stingel b. 1956

Untitled, 1986 oil and enamel on canvas 87 x 117.2 cm (341/4 x 461/6 in.)

#### **Fstimate**

£60,000-80,000 \$87,100-116,000 €79,800-106,000 ♠

#### Provenance

Galleria Luigi De Ambrogi, Milan Private Collection, Switzerland Sotheby's, London, *Contemporary Art Day Auction*, 16 February 2012, lot 326 Acquired at the above sale by the present owner

Rising to prominence in the late 1980s with his monochromatic works, Rudolf Stingel has developed a unique style of painting which attempts to subvert the traditional structure of artistic creation. Examining the crucial issues regarding painting nowadays – figuration, abstraction, meaning and context – he freed painting from the limiting idea of simple representation, and *Untitled*, 1986 is an important early evidence of this.

Untitled is a beautiful work from 1986; the distinct, energetic brushstrokes and fascinating shades of dark and light green remind the viewer of Rudolf Stingel's childhood spent in between Austria and the Tyrol. The innovation Stingel brought to his artistic production concerns his effort to overcome the bridge between figuration and abstraction: at once performances and gestures, Stingel's work attempts to reconcile the present moment with eternal time, so as to focus on the pattern of history, which blends in figurative images and abstract visions of the future.