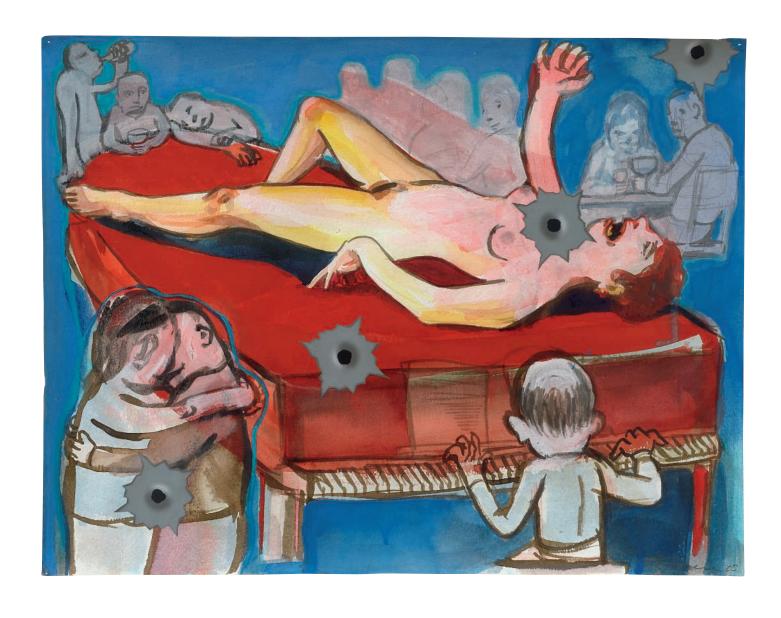

# 122. George Condo b. 1957

Writer, 2006 oil on canvas  $136.6 \times 157.5 \text{ cm } (53\% \times 62 \text{ in.})$  Signed and dated 'Condo 06' on the reverse.

# Estimate

£150,000-200,000 \$218,000-290,000 €199,000-266,000 ‡

## Provenance

Luhring Augustine, New York Gary Tatintsian Gallery, Moscow Acquired from the above by the present owner

# Exhibited

Moscow, Gary Tatintsian Gallery, George Condo, 8 May-8 August, 2008