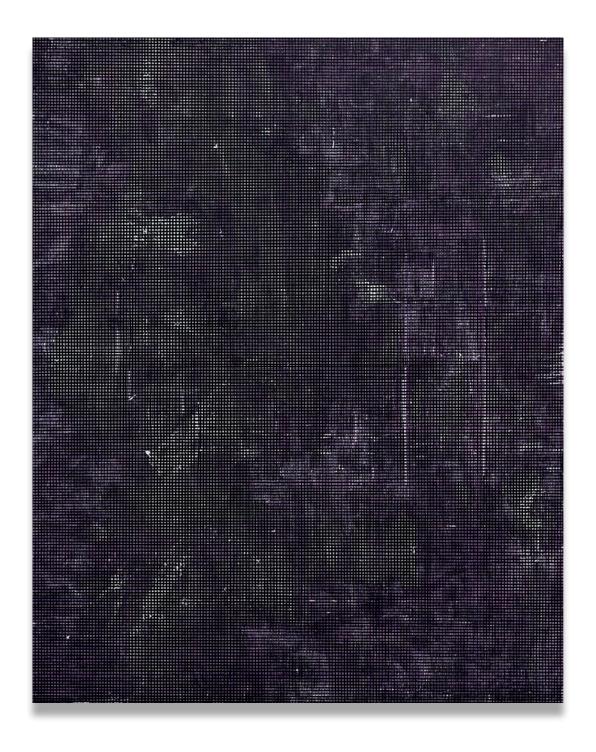

# 124. Rudolf Stingel b. 1956

Untitled, 1986 oil and enamel on canvas 87 x 117.2 cm (341/4 x 461/6 in.)

#### **Fstimate**

£60,000-80,000 \$87,100-116,000 €79,800-106,000 ♠

#### Provenance

Galleria Luigi De Ambrogi, Milan Private Collection, Switzerland Sotheby's, London, *Contemporary Art Day Auction*, 16 February 2012, lot 326 Acquired at the above sale by the present owner

Rising to prominence in the late 1980s with his monochromatic works, Rudolf Stingel has developed a unique style of painting which attempts to subvert the traditional structure of artistic creation. Examining the crucial issues regarding painting nowadays – figuration, abstraction, meaning and context – he freed painting from the limiting idea of simple representation, and *Untitled*, 1986 is an important early evidence of this.

Untitled is a beautiful work from 1986; the distinct, energetic brushstrokes and fascinating shades of dark and light green remind the viewer of Rudolf Stingel's childhood spent in between Austria and the Tyrol. The innovation Stingel brought to his artistic production concerns his effort to overcome the bridge between figuration and abstraction: at once performances and gestures, Stingel's work attempts to reconcile the present moment with eternal time, so as to focus on the pattern of history, which blends in figurative images and abstract visions of the future.