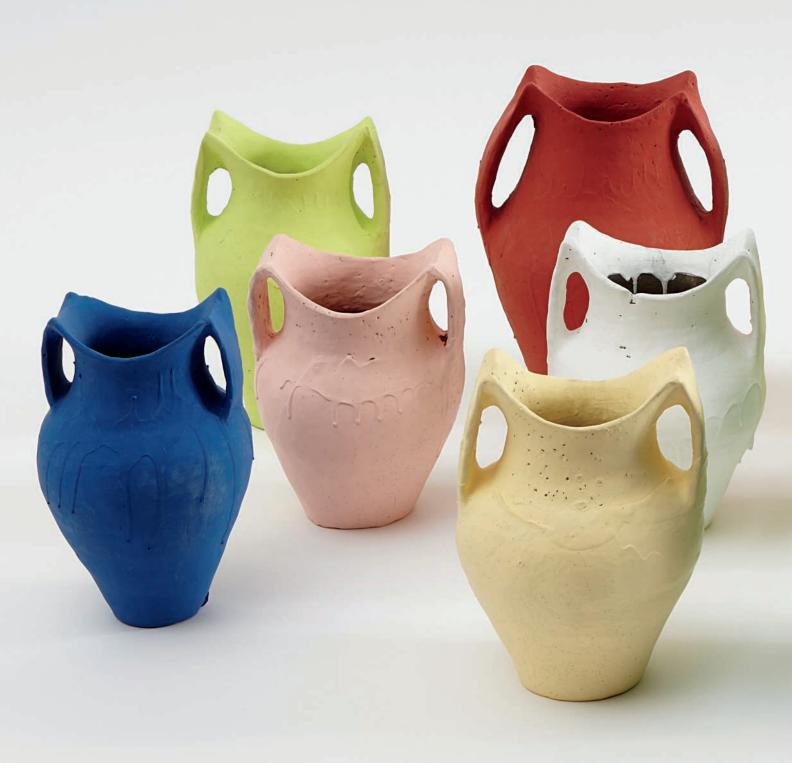

# 130. Ai Weiwei b. 1957

Coloured Pots, 2006 painted neolithic vessels, in twelve parts smallest:  $22.9 \times 15.2 \times 14$  cm ( $9 \times 6 \times 5$  1/2 in.) largest:  $30.5 \times 20.3 \times 17.8$  cm ( $12 \times 8 \times 7$  in.) overall dimensions variable

### Estimate

£120,000-180,000 \$174,000-261,000 €160,000-239,000 ‡

### Provenance

Ethan Cohen Fine Arts, New York Private Collection, Europe Sotheby's, New York, 17 March 2008, lot 69 Private Collection, acquired from the above Christie's, London, 1 July 2010, lot 179 Acquired at the above sale by the present owner