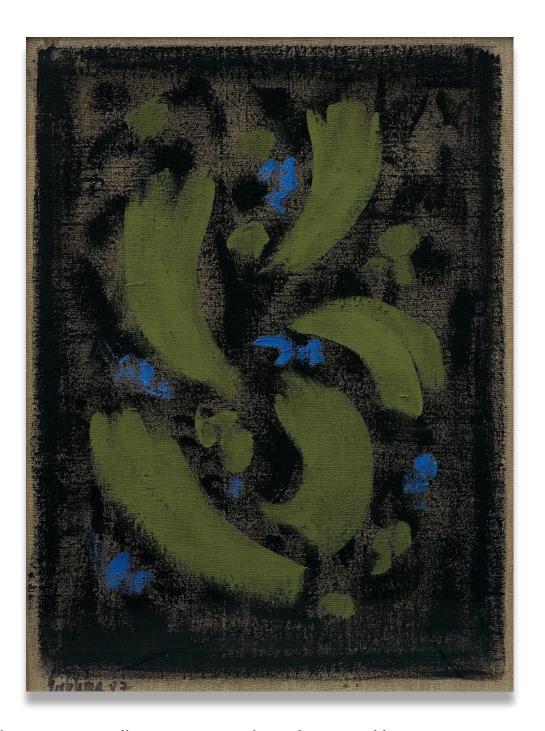

# 124. Rudolf Stingel b. 1956

Untitled, 1986 oil and enamel on canvas 87 x 117.2 cm (341/4 x 461/6 in.)

Rising to prominence in the late 1980s with his monochromatic works, Rudolf Stingel has developed a unique style of painting which attempts to subvert the traditional structure of artistic creation. Examining the crucial issues regarding painting nowadays – figuration, abstraction, meaning and context – he freed painting from the limiting idea of simple representation, and *Untitled*, 1986 is an important early evidence of this.

Untitled is a beautiful work from 1986; the distinct, energetic brushstrokes and fascinating shades of dark and light green remind the viewer of Rudolf Stingel's childhood spent in between Austria and the Tyrol. The innovation Stingel brought to his artistic production concerns his effort to overcome the bridge between figuration and abstraction: at once performances and gestures, Stingel's work attempts to reconcile the present moment with eternal time, so as to focus on the pattern of history, which blends in figurative images and abstract visions of the future.