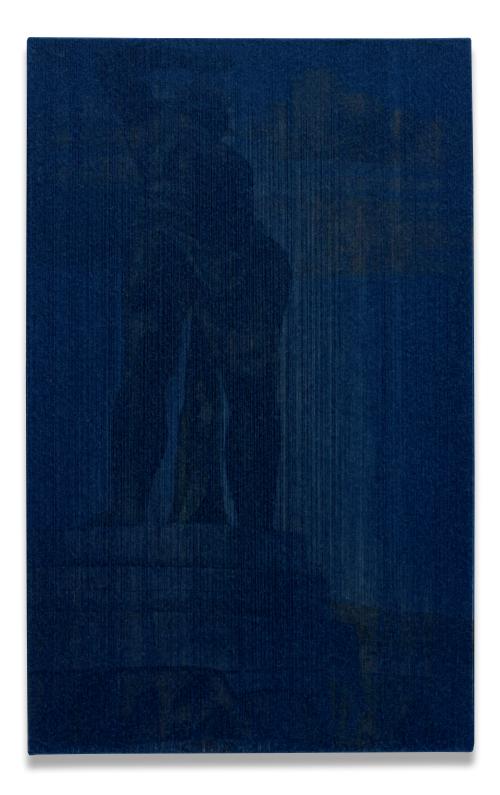

# 124. Rudolf Stingel b. 1956

Untitled, 1986 oil and enamel on canvas 87 x 117.2 cm (341/4 x 461/6 in.)

Rising to prominence in the late 1980s with his monochromatic works, Rudolf Stingel has developed a unique style of painting which attempts to subvert the traditional structure of artistic creation. Examining the crucial issues regarding painting nowadays – figuration, abstraction, meaning and context – he freed painting from the limiting idea of simple representation, and *Untitled*, 1986 is an important early evidence of this.

Untitled is a beautiful work from 1986; the distinct, energetic brushstrokes and fascinating shades of dark and light green remind the viewer of Rudolf Stingel's childhood spent in between Austria and the Tyrol. The innovation Stingel brought to his artistic production concerns his effort to overcome the bridge between figuration and abstraction: at once performances and gestures, Stingel's work attempts to reconcile the present moment with eternal time, so as to focus on the pattern of history, which blends in figurative images and abstract visions of the future.