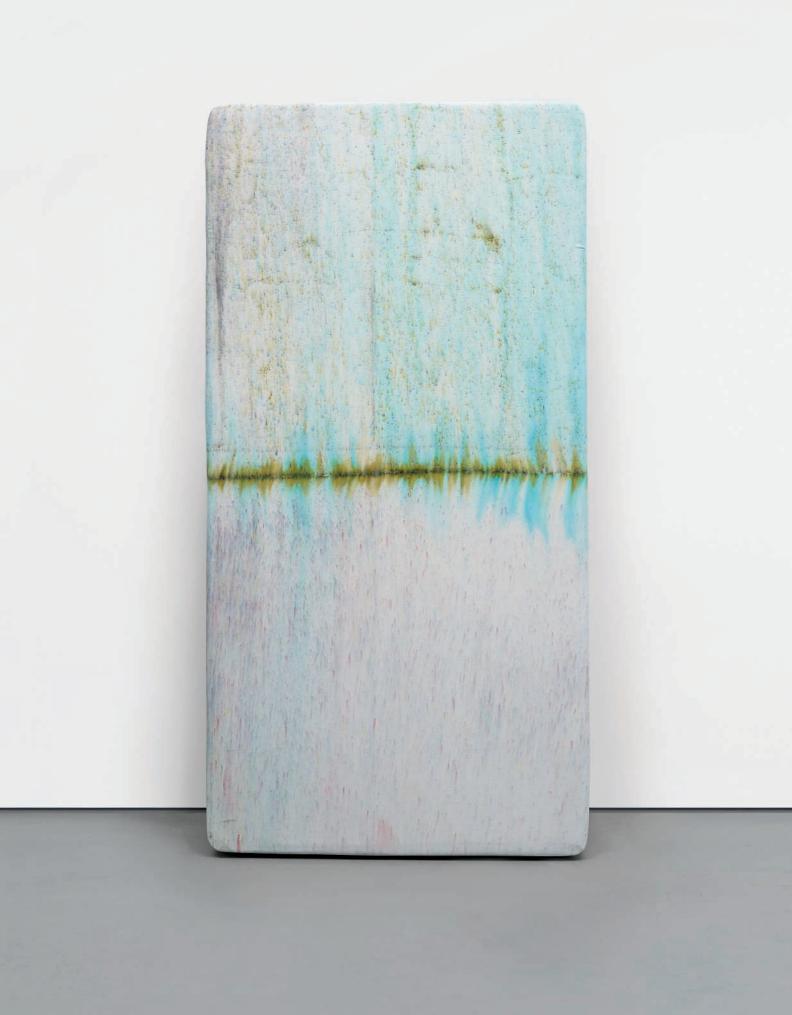

# IIO. Carol Bove b. 1971

Untitled, 2013 acrylic on linen 213.5 x 91.5 cm (84 x 36 in.)

### Estimate

£70,000-90,000 \$102,000-131,000 €93,100-120,000 ‡

### Provenance

Maccarone, New York