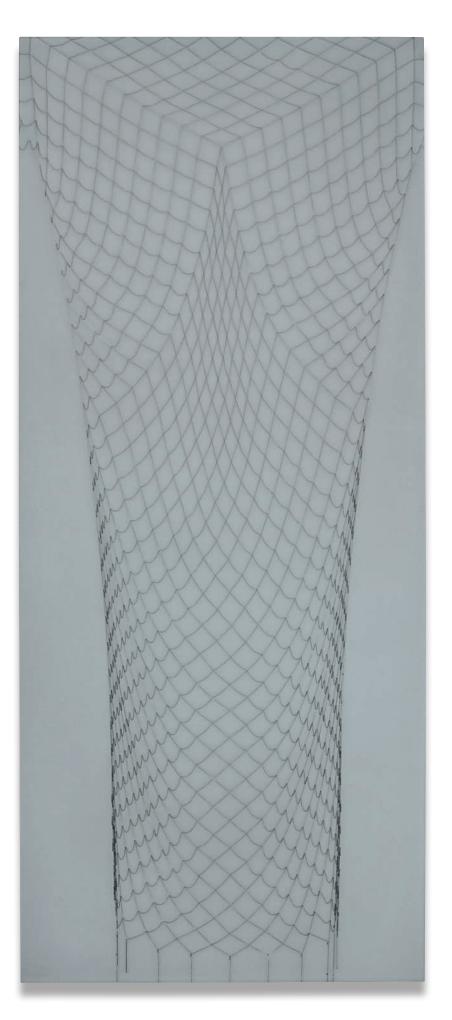

# 109. Scott Lyall b. 1964

nude 16, 2011 ink dispersion, UV radiation on cotton, acrylic latex, MDF panel  $169.3\times119.1\times6$  cm ( $66\%\times46\%\times23\%$  in.) Signed and dated 'Scott Lyall 2011' on the stretcher bar.

### Estimate

£6,000-8,000 \$8,700-11,600 €8,000-10,600 ‡

### Provenance

Campoli Presti, London