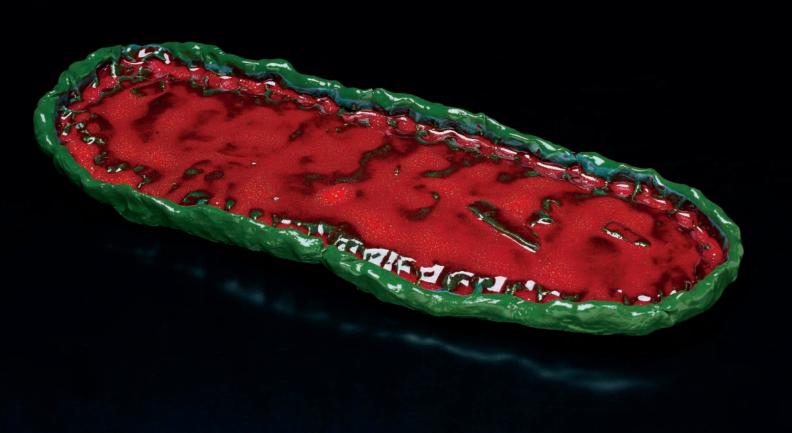

# **106. Danh Vo** b. 1975

We the People (detail), Element #05.13, 2011 copper 57 x 31 x 15 cm (22½ x 12¼ x 5½ in.)

### Estimate

£30,000-50,000 \$43,600-72,600 €39,900-66,500 ♠

### Provenance

Galerie Chantal Crousel, Paris

'It's almost a conceptual idea

- that it exists, but you never
comprehend everything at once'

Albert Fernique Assemblage of the Statue of Liberty in Paris, 1883. Image: the Miriam and Ira D. Wallach Division of Art, Prints and Photographs: Photography Collection, The New York Public Library