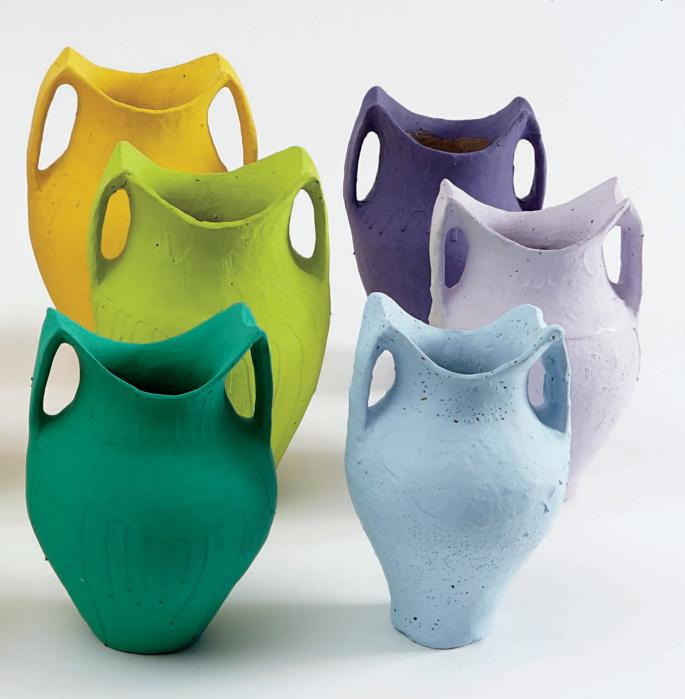

# 130. Ai Weiwei b. 1957

Coloured Pots, 2006 painted neolithic vessels, in twelve parts smallest:  $22.9 \times 15.2 \times 14$  cm ( $9 \times 6 \times 5$  1/2 in.) largest:  $30.5 \times 20.3 \times 17.8$  cm ( $12 \times 8 \times 7$  in.) overall dimensions variable

### Estimate

£120,000-180,000 \$174,000-261,000 €160,000-239,000 ‡

### Provenance

Ethan Cohen Fine Arts, New York Private Collection, Europe Sotheby's, New York, 17 March 2008, lot 69 Private Collection, acquired from the above Christie's, London, 1 July 2010, lot 179 Acquired at the above sale by the present owner